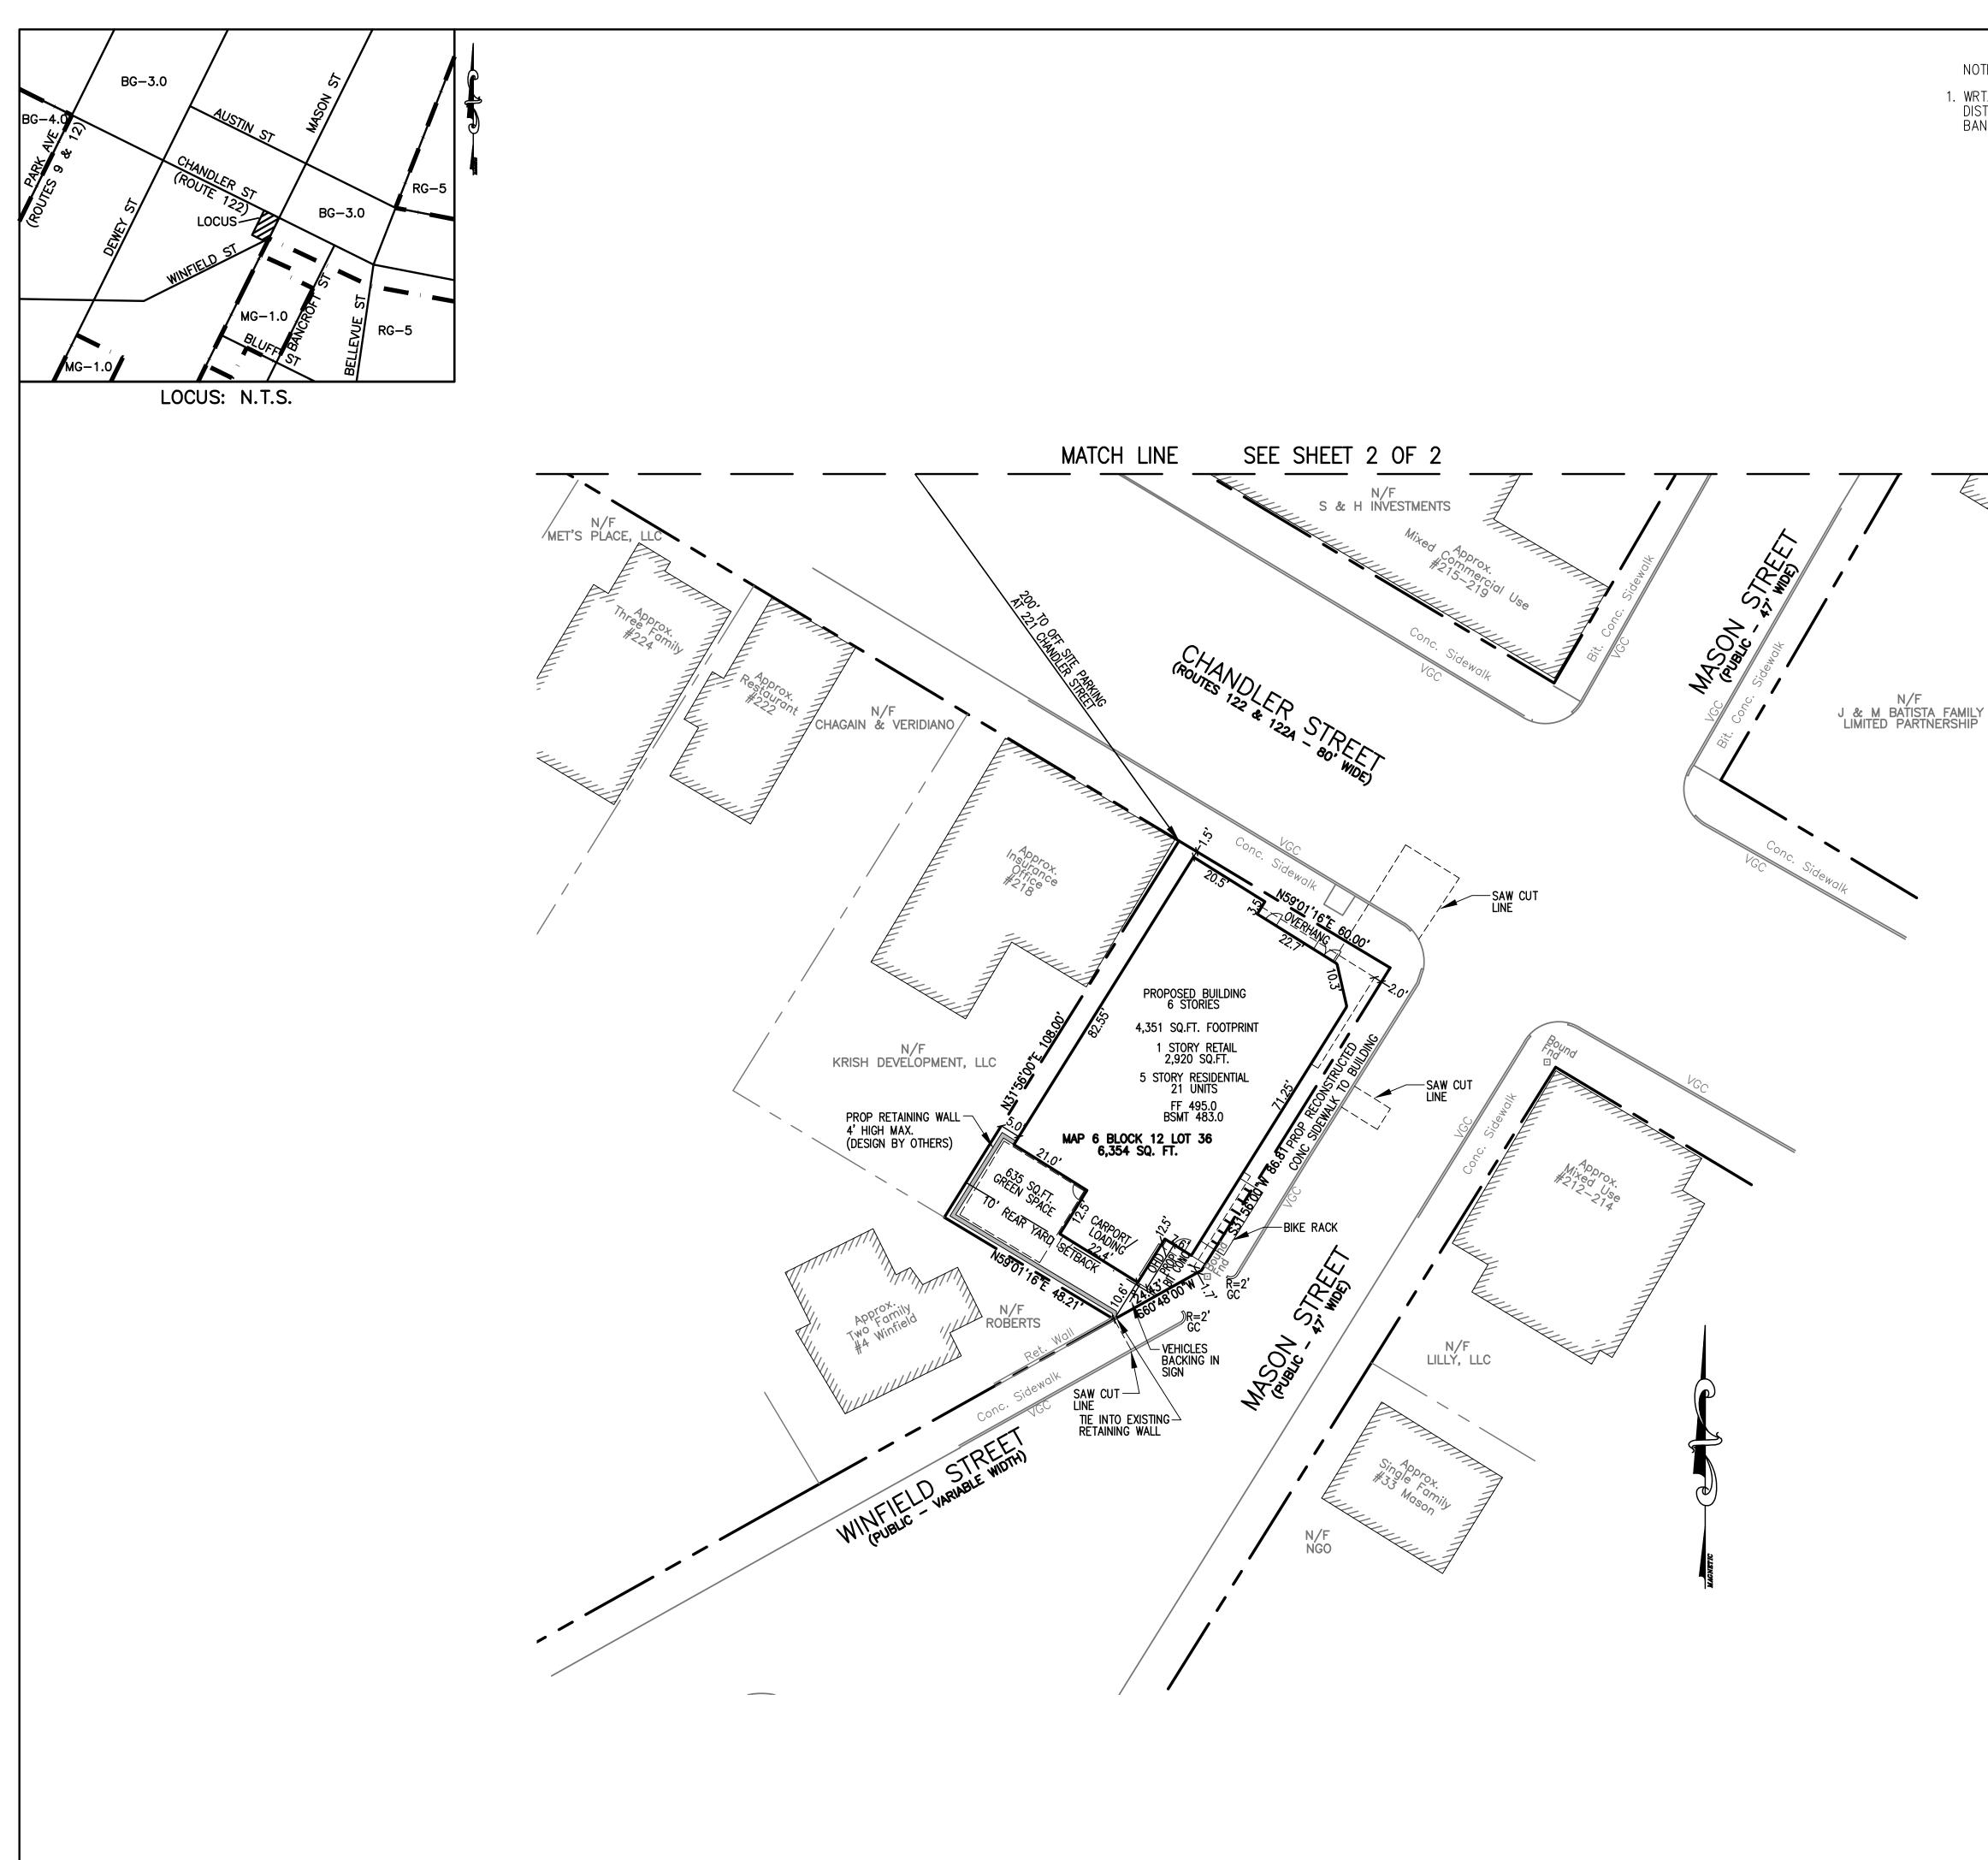

#### LEGEND: EXISTING PROPERTY LINE - - - 490 - EXISTING CONTOUR - HIGH -491----- EXISTING CONTOUR - LOW 490 PROPOSED CONTOUR - HIGH ----- EXISTING EDGE PAVEMENT EXISTING CURB ---- PROPOSED EDGE OF PAVEMENT PROPOSED CURB EXISTING DRAIN LINE ------D ------ PROPOSED DRAIN LINE ----- EXISTING WATER LINE ------ PROPOSED WATER LINE S EXISTING SEWER LINE PROPOSED EROSION CONTROL ZONING SUMMARY CURRENT ZONE: BUSINESS, GENERAL (BG-3.0) OVERLAY ZONE: COMMERCIAL CORRIDORS (CCOD-E) <u>REQUIRED</u> MIXED USI <u>PROPOSED</u> MIXED USE MIN. LOT AREA 6,354 SQ.FT. \_\_\_ LOT REGULARITY FACTOR\* 0.948 0.4 MIN. FRONTAGE 40' 60.00' MIN. FRONT YARD SETBACK 0'(15'MAX.) 1.5' MIN. EXTERIOR SIDE YARD SETBACK O' 1.7' 5.0' MIN. SIDE YARD SETBACK MIN. REAR YARD SETBACK 10.6' 10' MIN. RECREATION AREA 10%/635 SQ.FT. 10.0%/635 SQ.F MAX. FLOOR AREA RATIO 4.64 \_\_\_ MAX. BUILDING COVERAGE 68.5% \_\_\_ MAX. BUILDING HEIGHT 100' 73'-0" \* R=16\*A/P<sup>2</sup>, WHERE A=AREA AND P=PERIMETER PARKING SPACE REQUIREMENTS <u>required</u> <u>USE</u> MULTI-FAMILY: 1/D.U X 21 UNITS = GUEST: 1/10 D.U X 21 UNITS = 21 SPACES <u>3 SPACES</u> 24 SPACES 24 SPACES\*0.50=12 SPACES\* COMMERCIAL: 1/500 SQ.FT X 2,920 SQ.FT. = 6 SPACES 18 SPACES REQUIRED (PARKING PROVIDED AT 221 CHANDLER STREET \* SPECIAL PERMIT REQUIRED FROM PLANNING BOARD FOR REDUCTION OF 50% OF BASE RESIDENTIAL REQUIREMENT NOTE: SPĘCIAL PERMIT REQUIRED FROM ZONING BOARD OF APPEALS FOR 12'X22' LOADING SPACE GRAPHIC SCALE ( IN FEET ) 1 inch = 20 ft. DATE REVISION NO TITLE: DEFINITIVE SITE PLAN FOR 216 & 221 CHANDLER STREET WORCESTER, MASSACHUSETTS 01610 PREPARED FOR: POLAR VIEWS, LLC 89 WEST MAIN STREET UNIT 101 NORTHBOROUGH, MASSACHUSETTS 01532 PROPERTY OWNER: DANIEL YARNIE 89 WEST MAIN STREET UNIT 101 NORTHBOROUGH, MASSACHUSETTS 01532 PREPARED BY: J.M. GRENIER ASSOCIATES INC. 118 TURNPIKE ROAD SUITE 200 SOUTHBOROUGH, MASSACHUSETTS 01772 jmgrenier@townisp.com **TELE NO.:** (508) 845-2500 SCALE: DATE: 1" = 20' NOVEMBER 5, 2024 LAYOUT PLAN 1/2 SHEET NO .: PROJECT NO .: SHEET 4 OF 10 G-698