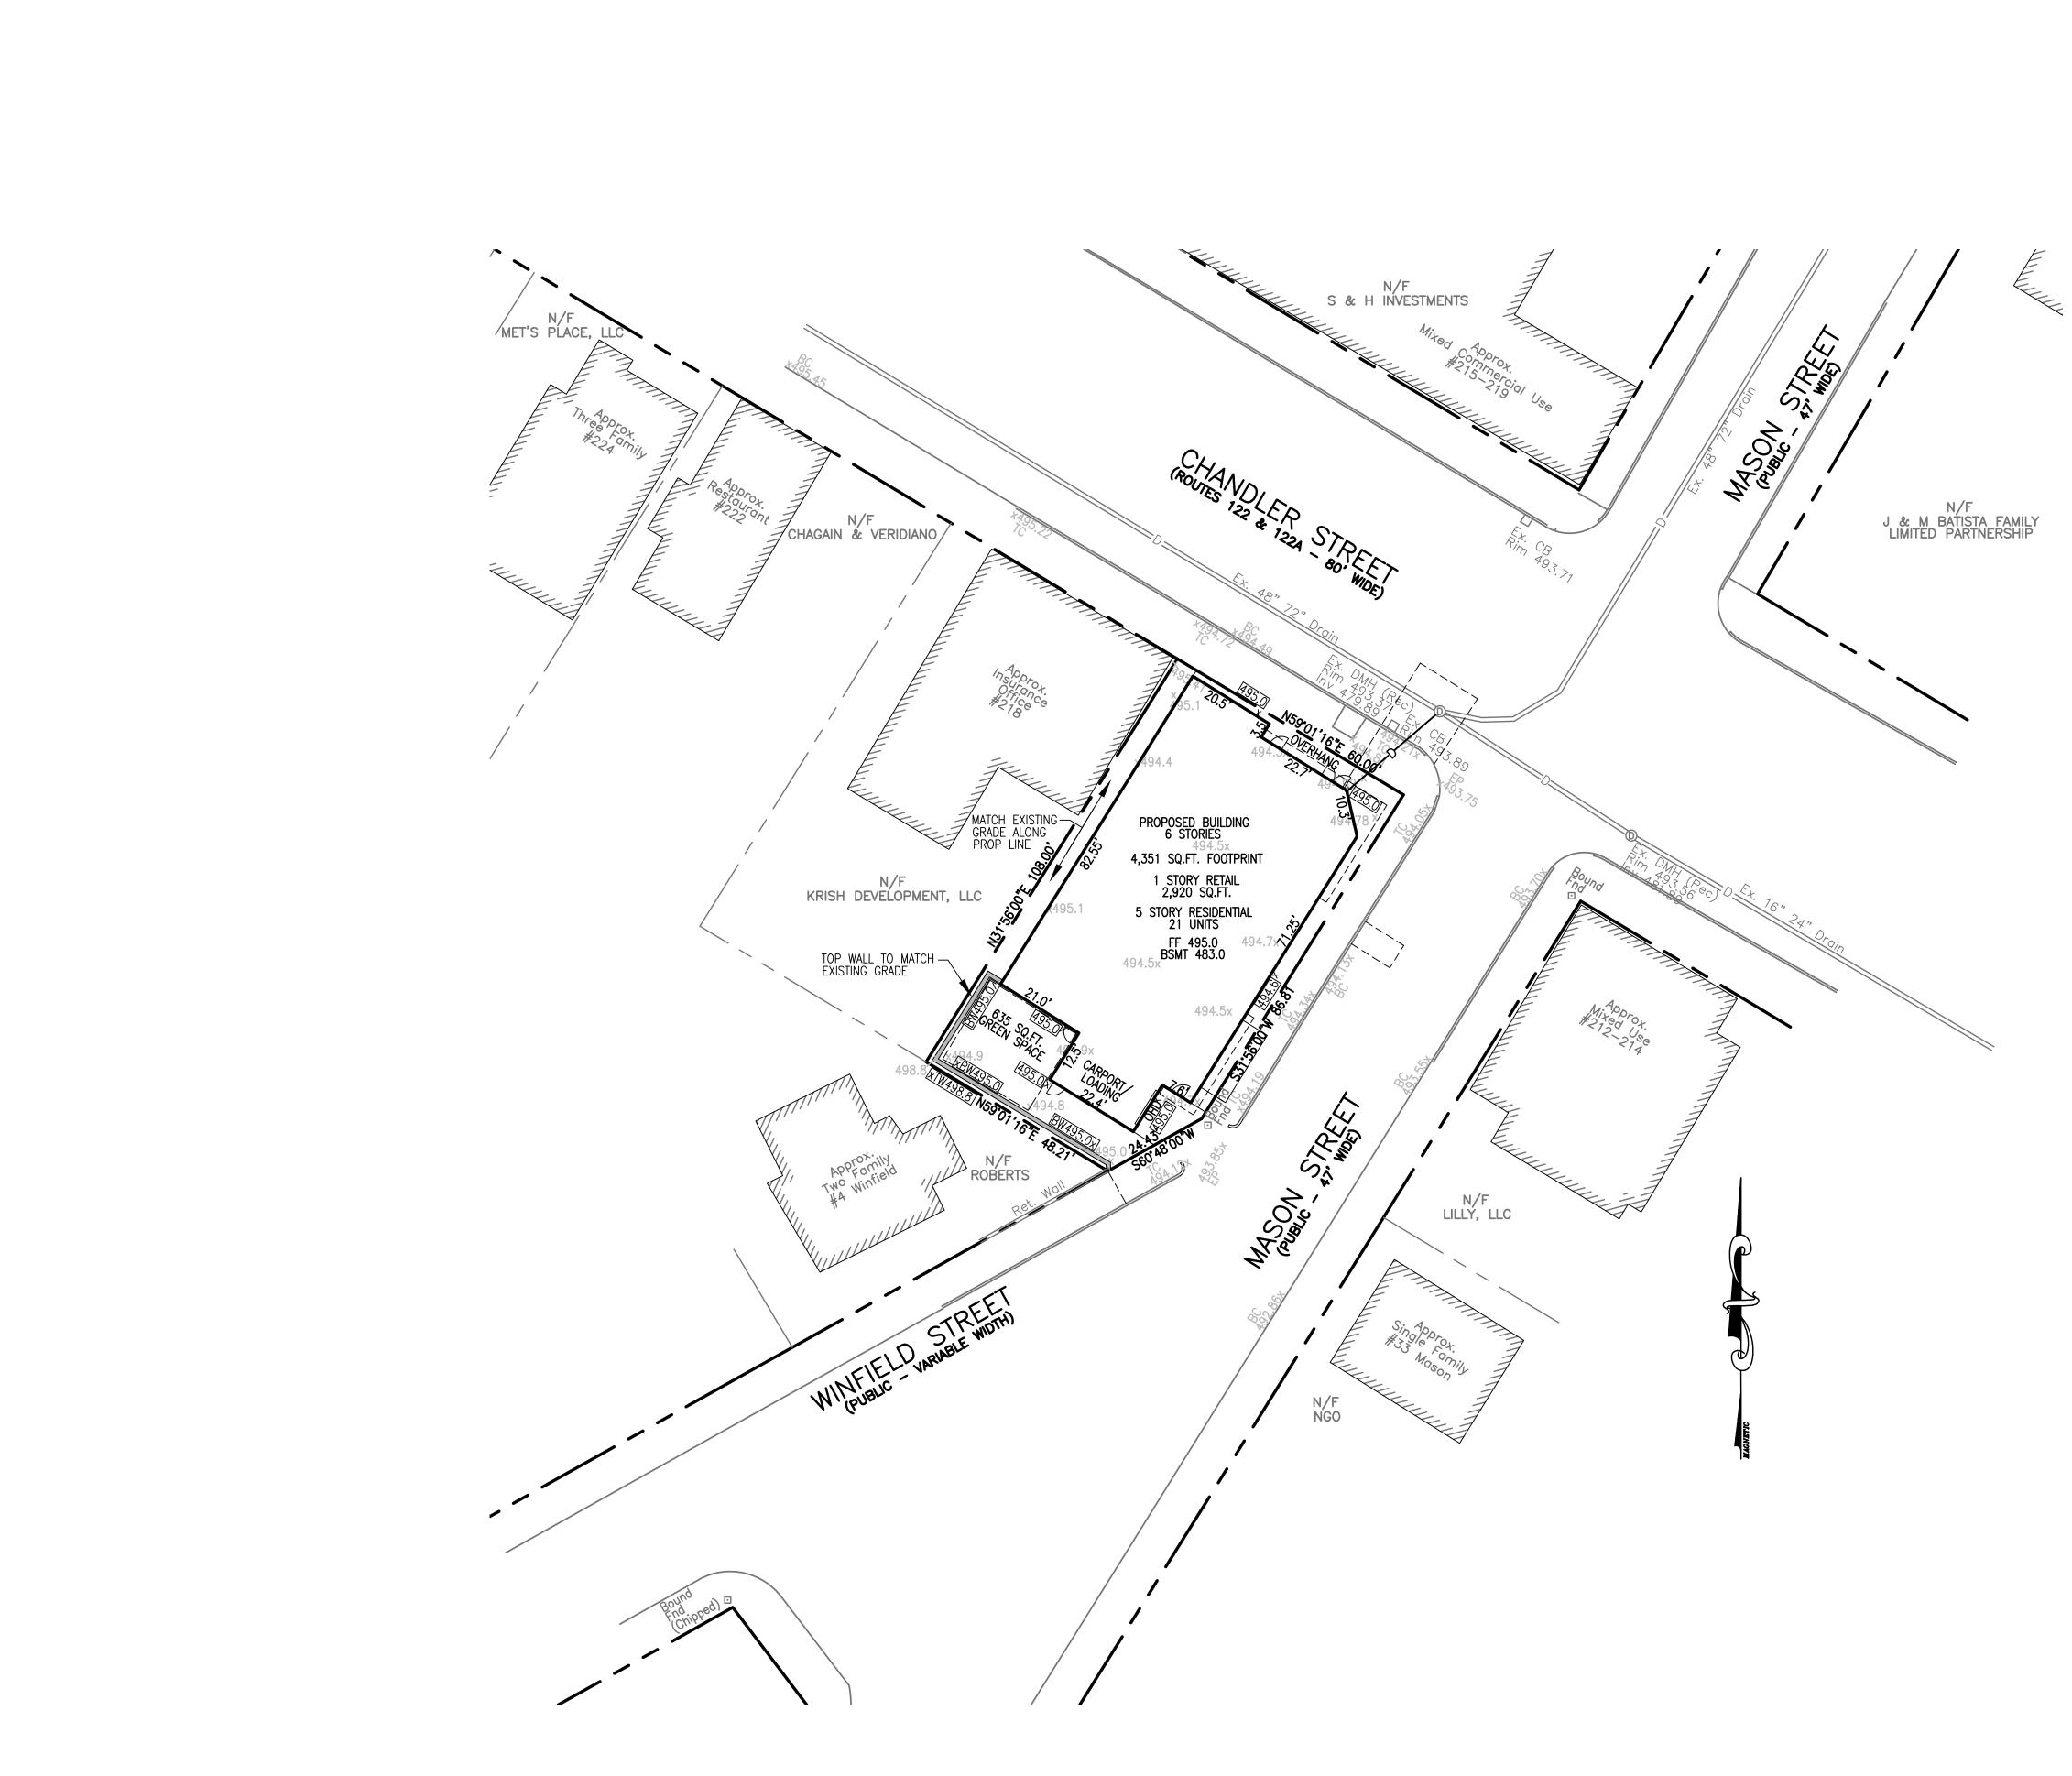

#### LEGEND: EXISTING PROPERTY LINE - - - 490 - EXISTING CONTOUR - HIGH -491----- EXISTING CONTOUR - LOW 490 PROPOSED CONTOUR - HIGH ----- EXISTING EDGE PAVEMENT EXISTING CURB ---- PROPOSED EDGE OF PAVEMENT PROPOSED CURB EXISTING DRAIN LINE ------D ------ PROPOSED DRAIN LINE ----- EXISTING WATER LINE ------ PROPOSED WATER LINE S EXISTING SEWER LINE PROPOSED EROSION CONTROL ZONING SUMMARY CURRENT ZONE: BUSINESS, GENERAL (BG-3.0) OVERLAY ZONE: COMMERCIAL CORRIDORS (CCOD-E) <u>REQUIRED</u> MIXED USI <u>PROPOSED</u> MIXED USE MIN. LOT AREA 6,354 SQ.FT. \_\_\_ LOT REGULARITY FACTOR\* 0.948 0.4 MIN. FRONTAGE 40' 60.00' MIN. FRONT YARD SETBACK 0'(15'MAX.) 1.5' MIN. EXTERIOR SIDE YARD SETBACK O' 1.7' 5.0' MIN. SIDE YARD SETBACK MIN. REAR YARD SETBACK 10.6' 10' MIN. RECREATION AREA 10%/635 SQ.FT. 10.0%/635 SQ.F MAX. FLOOR AREA RATIO 4.64 \_\_\_ MAX. BUILDING COVERAGE 68.5% \_\_\_ MAX. BUILDING HEIGHT 100' 73'-0" \* R=16\*A/P<sup>2</sup>, WHERE A=AREA AND P=PERIMETER PARKING SPACE REQUIREMENTS <u>required</u> <u>USE</u> MULTI-FAMILY: 1/D.U X 21 UNITS = GUEST: 1/10 D.U X 21 UNITS = 21 SPACES <u>3 SPACES</u> 24 SPACES 24 SPACES\*0.50=12 SPACES\* COMMERCIAL: 1/500 SQ.FT X 2,920 SQ.FT. = 6 SPACES 18 SPACES REQUIRED (PARKING PROVIDED AT 221 CHANDLER STREET \* SPECIAL PERMIT REQUIRED FROM PLANNING BOARD FOR REDUCTION OF 50% OF BASE RESIDENTIAL REQUIREMENT NOTE: SPĘCIAL PERMIT REQUIRED FROM ZONING BOARD OF APPEALS FOR 12'X22' LOADING SPACE GRAPHIC SCALE ( IN FEET ) 1 inch = 20 ft. DATE REVISION NO TITLE: DEFINITIVE SITE PLAN FOR 216 & 221 CHANDLER STREET WORCESTER, MASSACHUSETTS 01610 PREPARED FOR: POLAR VIEWS, LLC 89 WEST MAIN STREET UNIT 101 NORTHBOROUGH, MASSACHUSETTS 01532 PROPERTY OWNER: DANIEL YARNIE 89 WEST MAIN STREET UNIT 101 NORTHBOROUGH, MASSACHUSETTS 01532 PREPARED BY: J.M. GRENIER ASSOCIATES INC. 118 TURNPIKE ROAD SUITE 200 SOUTHBOROUGH, MASSACHUSETTS 01772 jmgrenier@townisp.com **TELE NO.:** (508) 845-2500 SCALE: DATE: 1" = 20' NOVEMBER 5, 2024 LAYOUT PLAN 1/2 SHEET NO .: PROJECT NO .: SHEET 4 OF 10 G-698