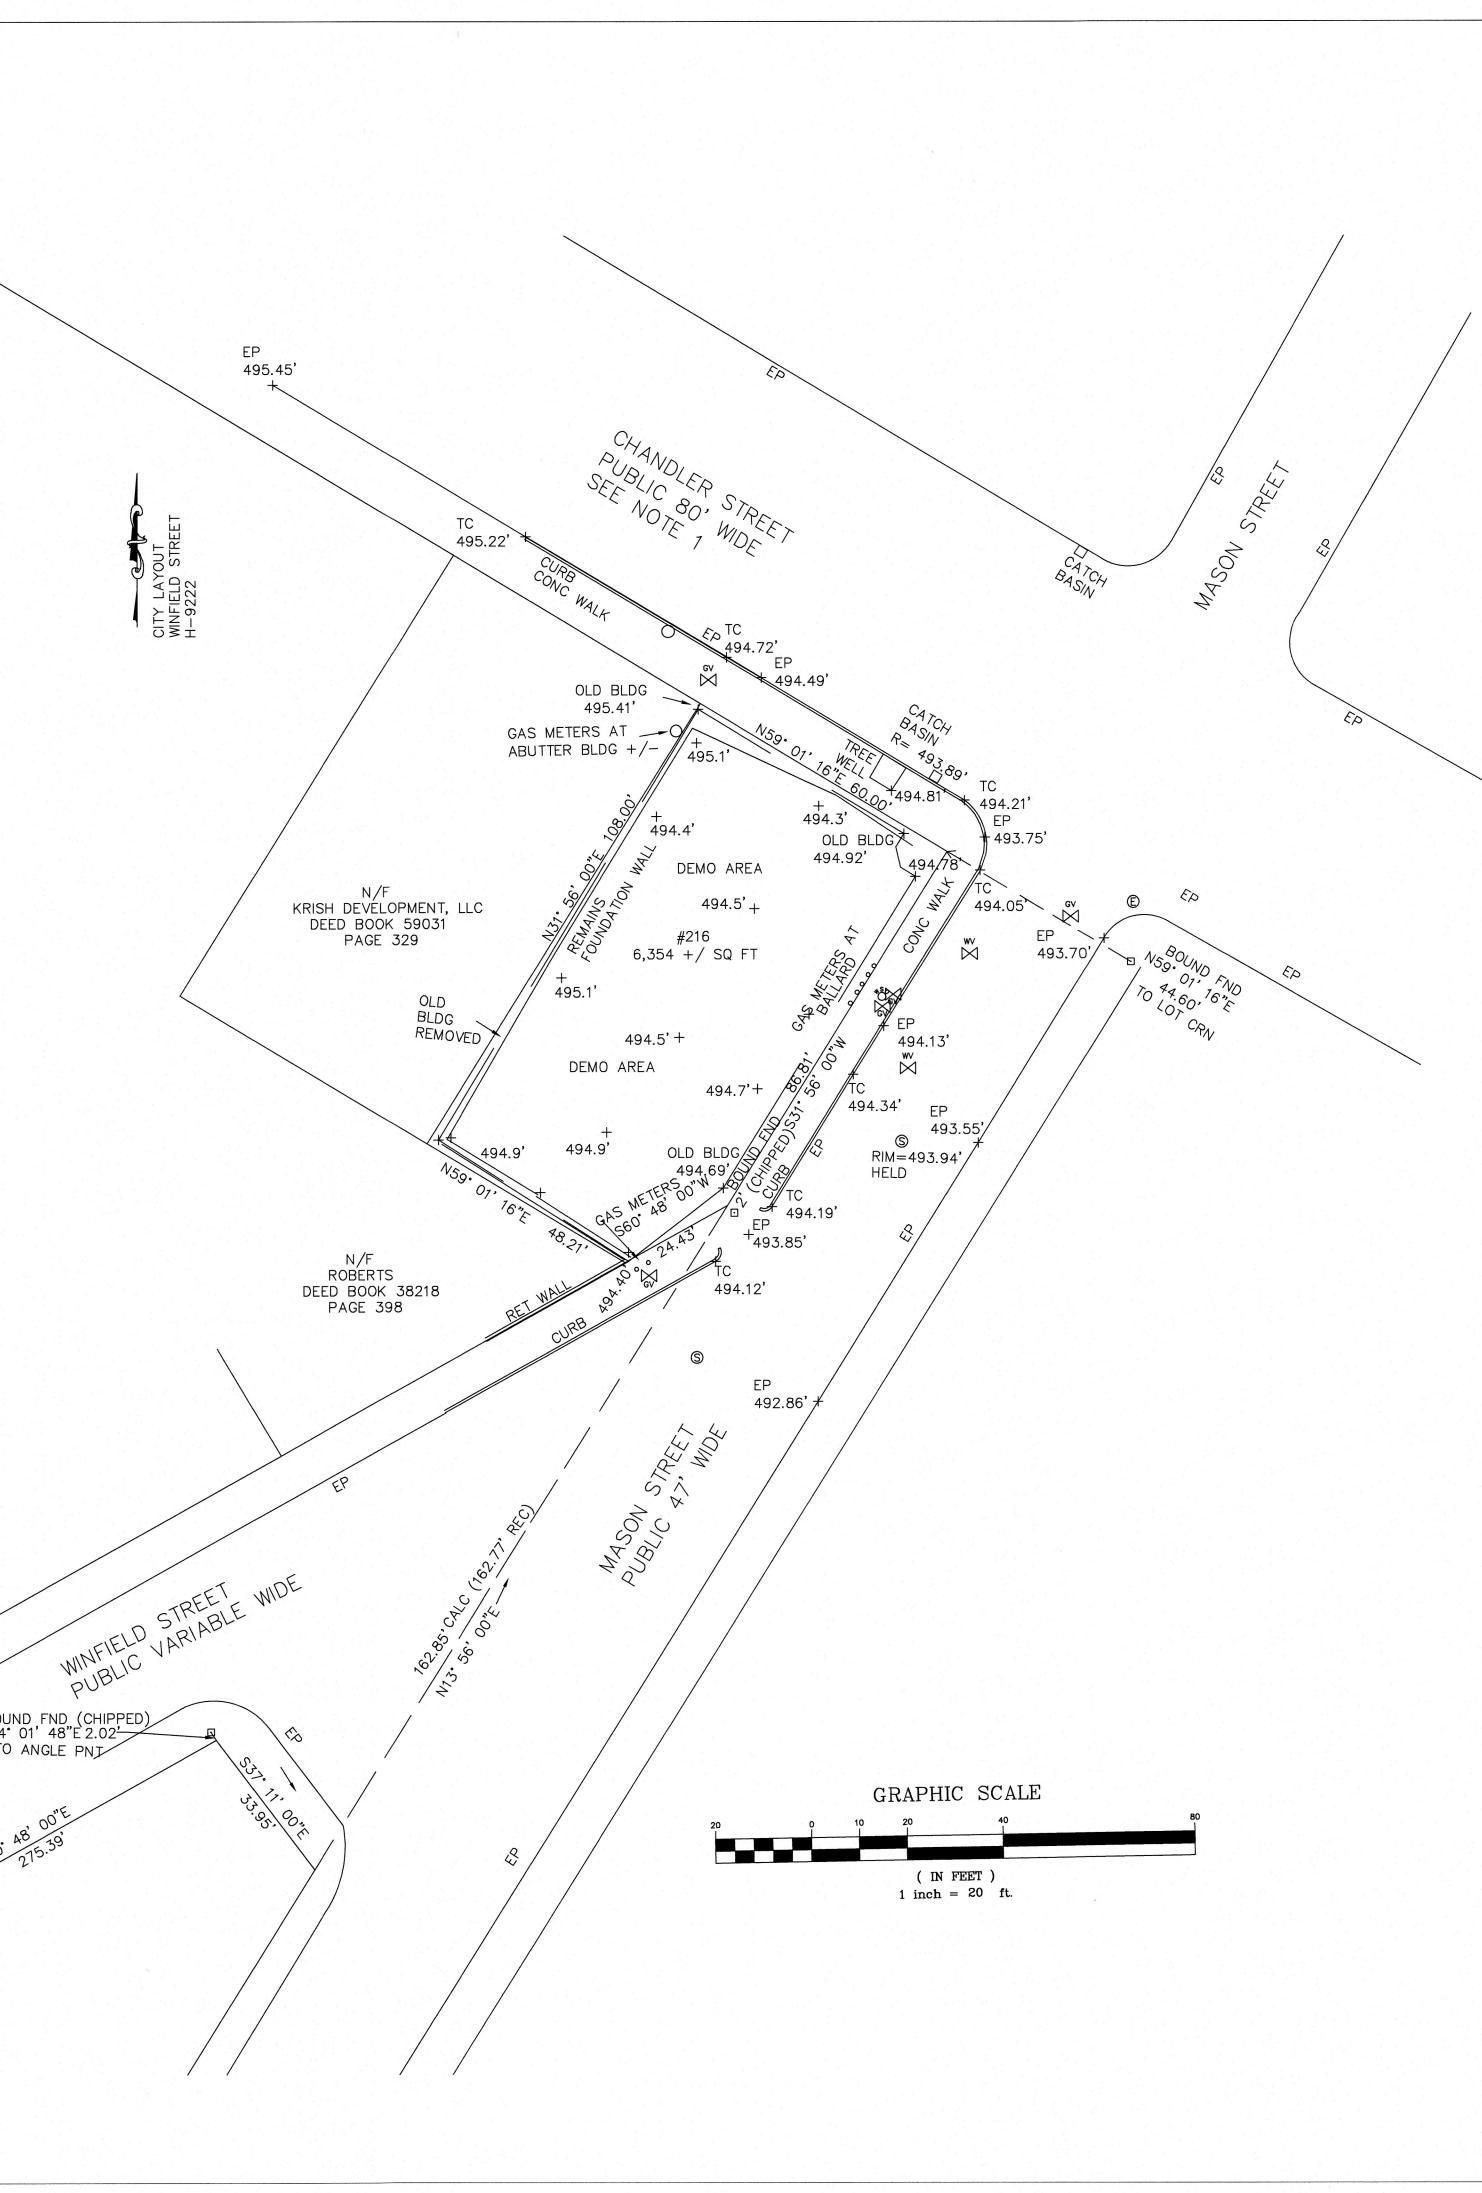

### PLAN REFERENCES

PLAN BOOK 779 PLAN 8 DEED BOOK 478 PLAN 653

**CITY OF WORCESTER PLANS** CHANDLER STREET (H-9236-6) DEWEY STREET (H-9340-4) MASON STREET (H-9323) WINFIELD STREET (H-9222)

MGL C41 S81X SURVEYOR'S CERTIFICATE:

I HEREBY CERTIFY THAT THE PROPERTY LINES SHOWN ON THIS PLAN ARE THE LINES DIVIDING EXISTING OWNERSHIPS, AND THE LINES OF THE STREETS AND WAYS SHOWN ARE THOSE OF PUBLIC OR PRIVATE STREETS OR WAYS ALREADY ESTABLISHED AND THAT NO NEW LINES FOR DIVISION OF EXISTING OWNERSHIP OR FOR NEW WAYS ARE SHOWN.

22/24 DATE

Jany 2 Kaupun SURVEYOR

BOUND FND (CHIPPED S34° 01' 48"E 2.02 TO ANGLE PNJ

#### NOTES 1,) UTILITIES AT CHANDLER STREET NOT LOCATED

2.) DATUM TAKEN FROM SMH ON UNTILITY PLAN FROM CITY OF WORCESTER

3.) CONSRTUUCTION ON LOTS OR LAND IS SUBJECT TO ANY EASEMENTS, RIGHT OF WAYS, RESTRICTION **RESERVATIONS OR LIMITATIONS ON RECORD** 

4.) UTILITIES SHOWN ARE FROM FIELD LOCATIONS IT SHALL BE THE RESPONSIBILTY OF THE DESIGN ENGINEER AND THE CONTRACTOR TO VERIFY THE SIZE, EVEVATION AND LOCATION, AND TO CONTACT "DIG-SAFE AT LEAST 72 HOURS PRIOR TO ANY EXCAVATION, DEMOLITION OR CONSTRUCTION

#### OWNER OF RECORD CHANDLER MASON REALTY TRUST DEED BOOK 35862 PAGE 345