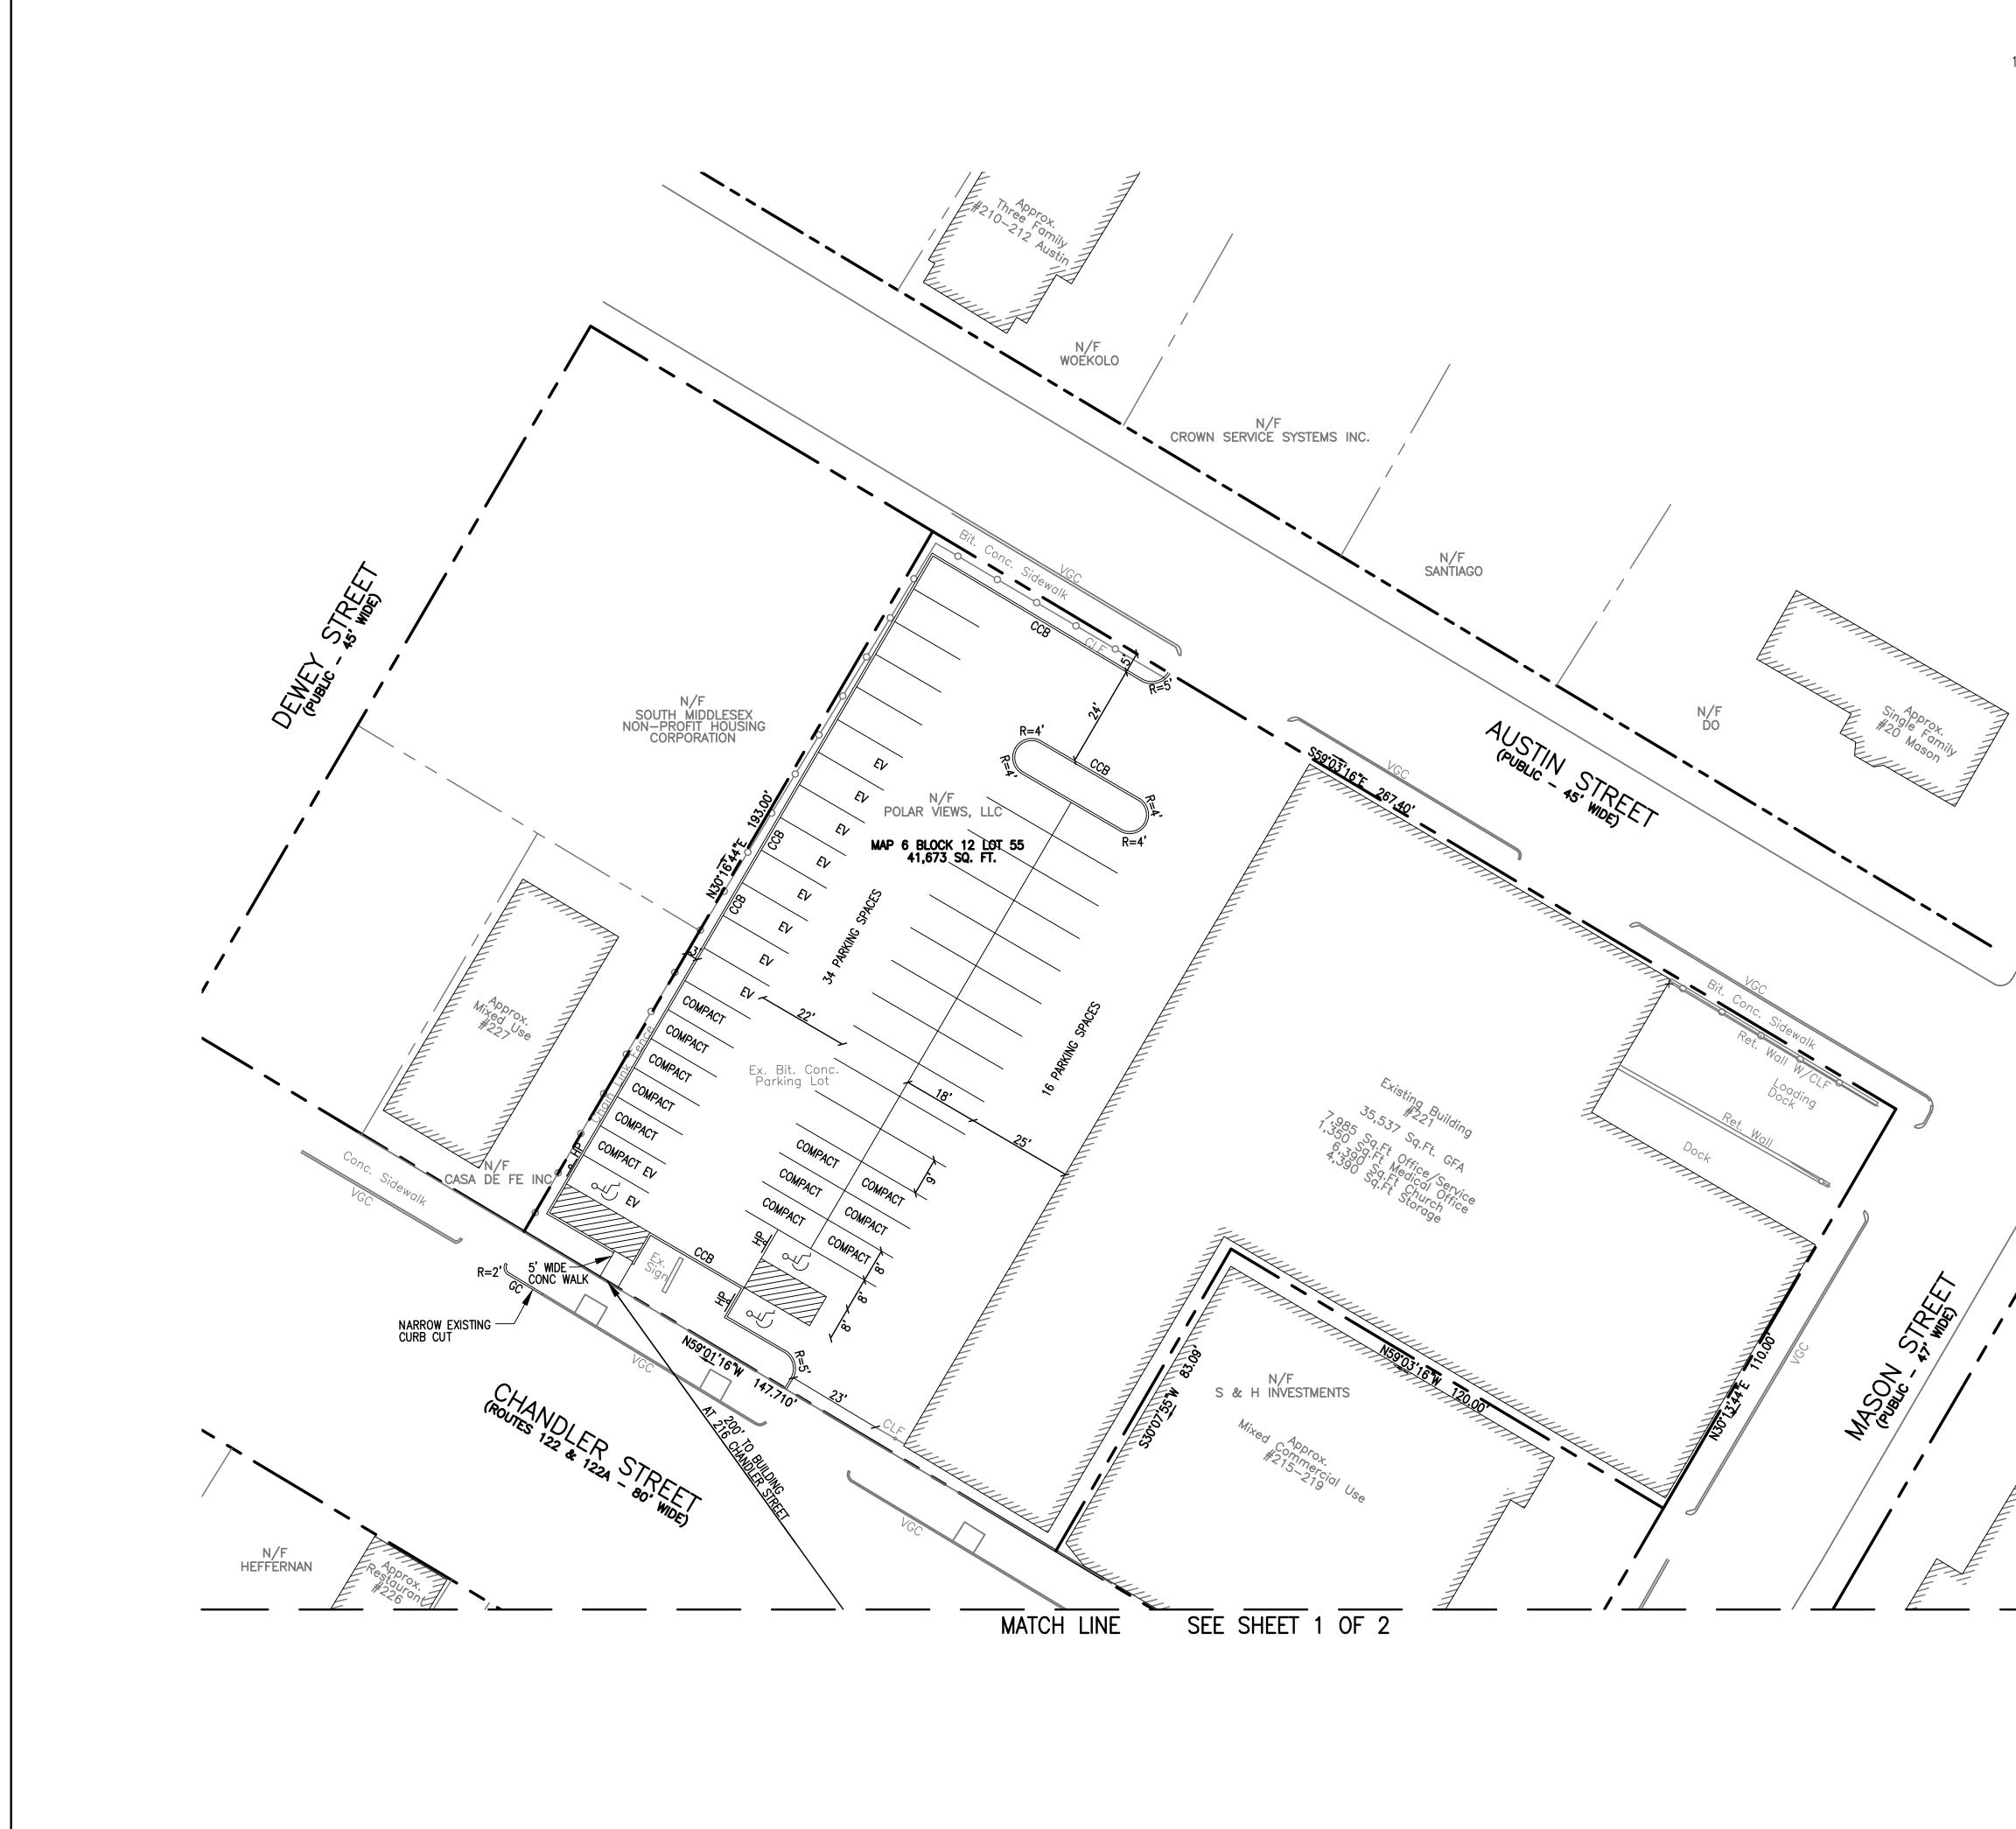

### PLAN REFERENCES

PLAN BOOK 779 PLAN 8 DEED BOOK 478 PLAN 653

**CITY OF WORCESTER PLANS** CHANDLER STREET (H-9236-6) DEWEY STREET (H-9340-4) MASON STREET (H-9323) WINFIELD STREET (H-9222)

MGL C41 S81X SURVEYOR'S CERTIFICATE:

#### NOTES 1,) UTILITIES AT CHANDLER STREET NOT LOCATED

2.) DATUM TAKEN FROM SMH ON UNTILITY PLAN FROM CITY OF WORCESTER

3.) CONSRTUUCTION ON LOTS OR LAND IS SUBJECT TO ANY EASEMENTS, RIGHT OF WAYS, RESTRICTION **RESERVATIONS OR LIMITATIONS ON RECORD** 

4.) UTILITIES SHOWN ARE FROM FIELD LOCATIONS IT SHALL BE THE RESPONSIBILTY OF THE DESIGN ENGINEER AND THE CONTRACTOR TO VERIFY THE SIZE, EVEVATION AND LOCATION, AND TO CONTACT "DIG-SAFE AT LEAST 72 HOURS PRIOR TO ANY EXCAVATION, DEMOLITION OR CONSTRUCTION