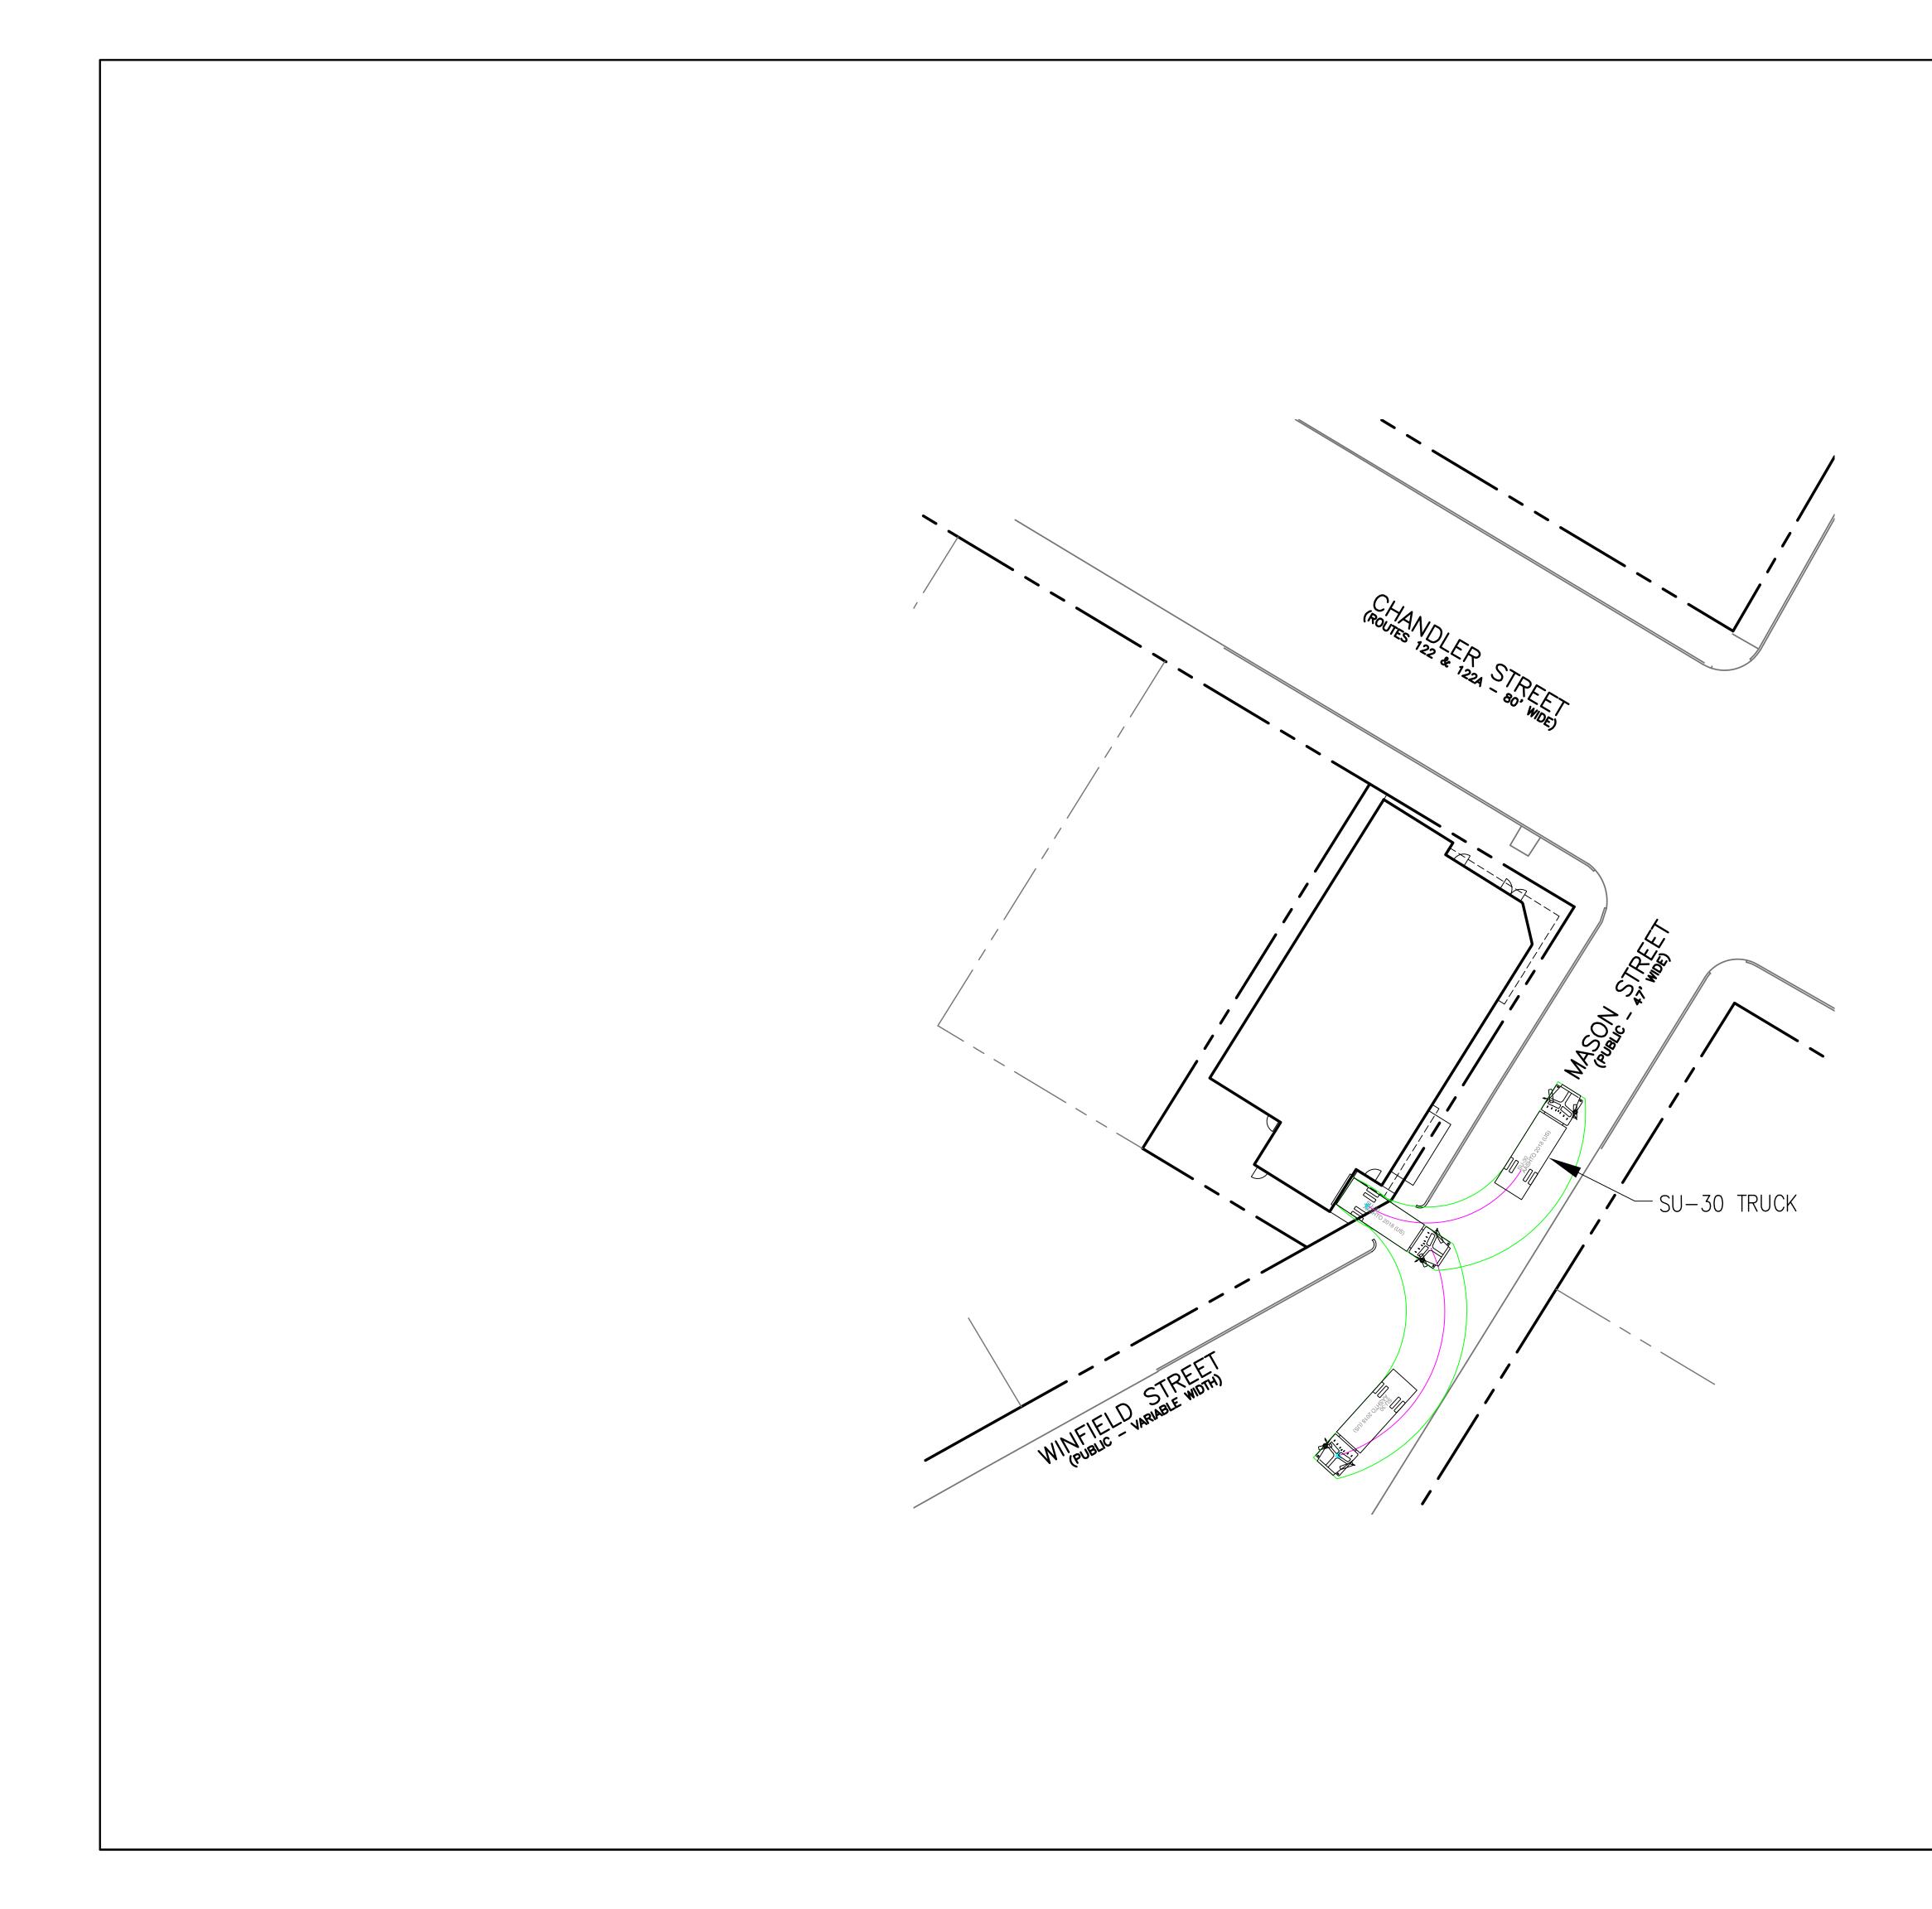

|                                             | GRAPHIC SCALE                                                     |             |                                       |  |  |
|---------------------------------------------|-------------------------------------------------------------------|-------------|---------------------------------------|--|--|
| 20                                          | 20 0 10 20 40 80<br>I I I I I I                                   |             |                                       |  |  |
|                                             |                                                                   |             |                                       |  |  |
|                                             |                                                                   | •           | FEET )                                |  |  |
|                                             |                                                                   | 1 inch =    | = 20 ft.                              |  |  |
|                                             |                                                                   |             |                                       |  |  |
|                                             |                                                                   |             |                                       |  |  |
|                                             |                                                                   |             |                                       |  |  |
|                                             |                                                                   |             |                                       |  |  |
|                                             |                                                                   |             |                                       |  |  |
|                                             |                                                                   |             |                                       |  |  |
|                                             |                                                                   |             |                                       |  |  |
|                                             |                                                                   |             |                                       |  |  |
| REV.<br>NO.                                 | DATE                                                              |             | REVISION                              |  |  |
| TITLE:                                      |                                                                   | I           |                                       |  |  |
|                                             | Г                                                                 |             | SITE PLAN                             |  |  |
|                                             | L                                                                 | FC          |                                       |  |  |
|                                             | 216 8                                                             |             | ANDLER STREET                         |  |  |
|                                             |                                                                   |             |                                       |  |  |
|                                             | WORC                                                              | ESTER, MASS | ACHUSETTS 01610                       |  |  |
|                                             | RED FOR:                                                          |             |                                       |  |  |
|                                             | ARED FUR.                                                         |             |                                       |  |  |
|                                             | 20                                                                |             | IEWS, LLC                             |  |  |
|                                             | 89 WEST MAIN STREET UNIT 101<br>NORTHBOROUGH, MASSACHUSETTS 01532 |             |                                       |  |  |
|                                             |                                                                   | •           |                                       |  |  |
| PROPE                                       | erty owner                                                        | -           |                                       |  |  |
|                                             | •                                                                 |             | YARNIE                                |  |  |
|                                             |                                                                   |             | STREET UNIT 101                       |  |  |
|                                             |                                                                   | BOROUGH, M  | ASSACHUSETTS 01532                    |  |  |
| PREP <i>A</i>                               | ARED BY:                                                          |             |                                       |  |  |
|                                             | J.M. GI                                                           |             | SSOCIATES INC.                        |  |  |
|                                             | 118 TURNPIKE ROAD SUITE 200<br>SOUTHBOROUGH, MASSACHUSETTS 01772  |             |                                       |  |  |
| TELE NO.:(508)845-2500jmgrenier@townisp.com |                                                                   |             |                                       |  |  |
| SCALE                                       |                                                                   |             | DATE:                                 |  |  |
|                                             | 1" =                                                              | 20'         | NOVEMBER 5, 2024                      |  |  |
|                                             |                                                                   |             | · · · · · · · · · · · · · · · · · · · |  |  |
|                                             | BOX TRUCK TURNING PLAN                                            |             |                                       |  |  |
| SHEET                                       |                                                                   |             | PROJECT NO.:                          |  |  |
|                                             |                                                                   | OF 1        | G-698                                 |  |  |
|                                             | SHEET 1 OF 1 G-698                                                |             |                                       |  |  |