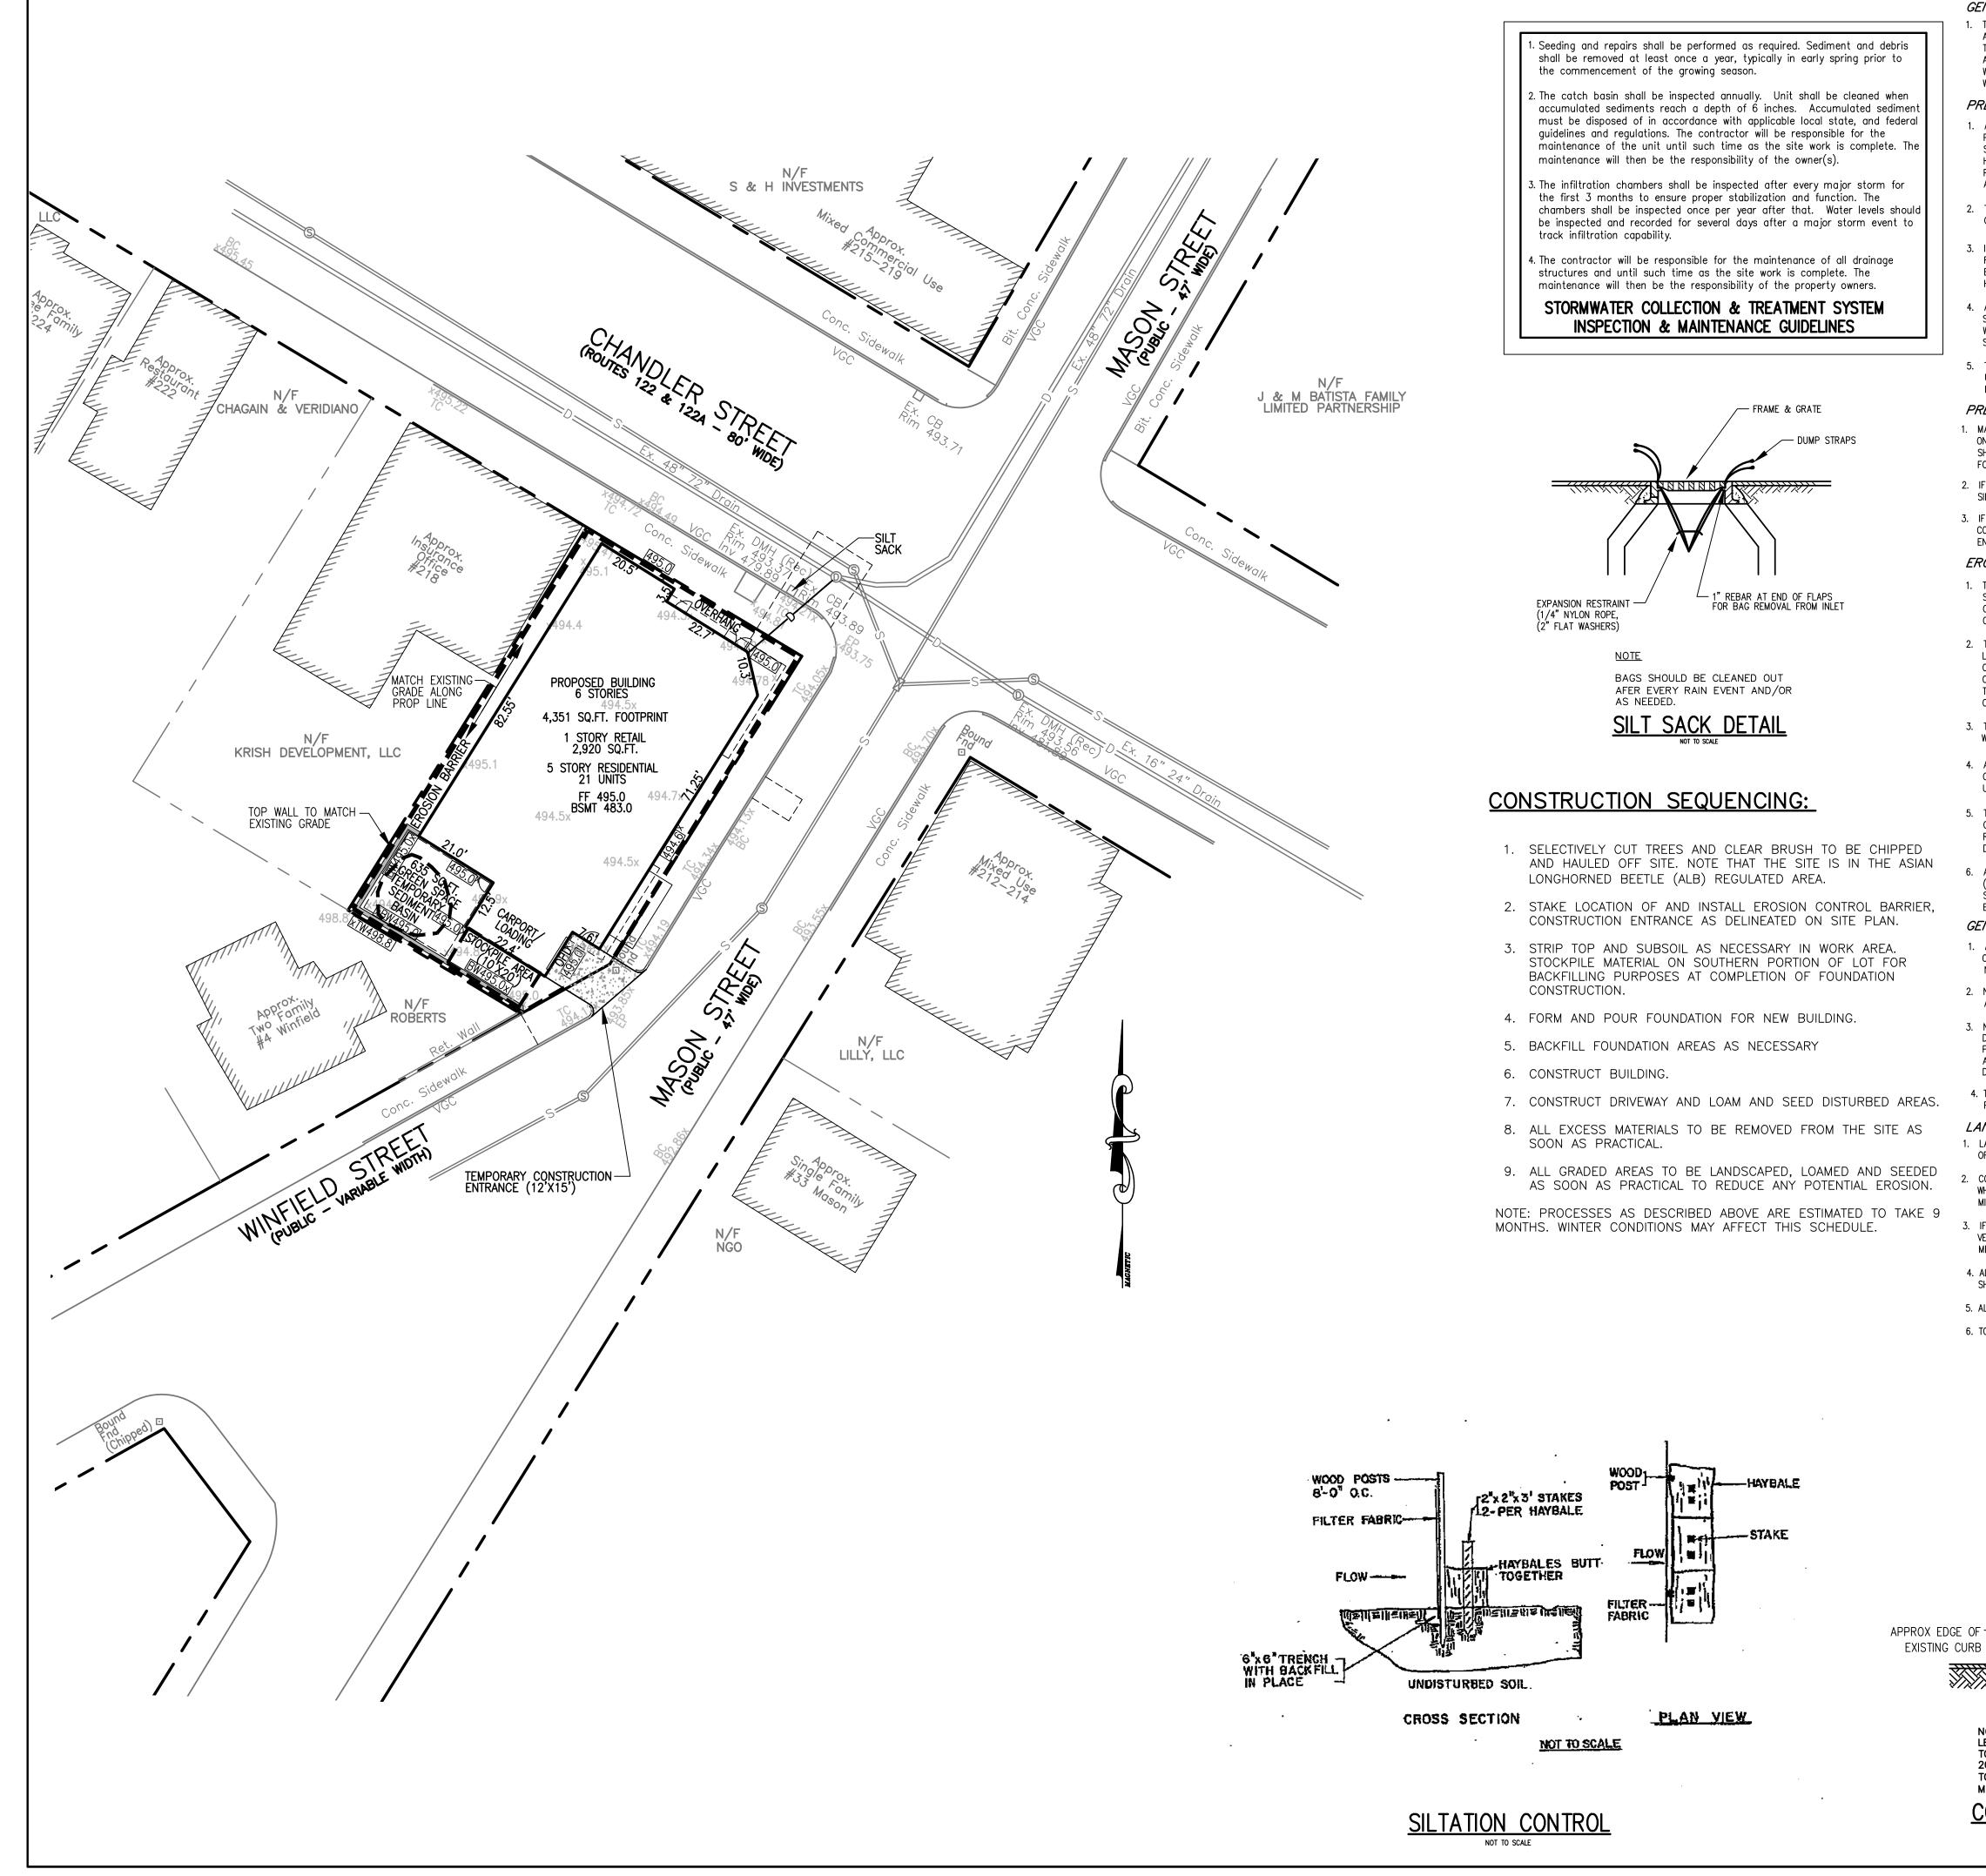

| OF 10                                                                      | G-698                                                                                                                                                                                                            |  |  |





| NAME  | SIZE        | CONDITION | QTY |
|-------|-------------|-----------|-----|
| зk    | 3 1/2" cal. | B&B       | 6   |
| gwood | 3 1/2" cal. | B&B       | 9   |

| HIDE CVIL<br>No.47812 | U |
|-----------------------|---|
| 11/5/24               |   |





NOTE:







|             | GRAPHIC SCALE                                                                       |                |                    |         |  |
|-------------|-------------------------------------------------------------------------------------|----------------|--------------------|---------|--|
| 20          | 0                                                                                   | 10 20          | 40<br>             | 80      |  |
|             |                                                                                     |                |                    |         |  |
|             |                                                                                     | •              | FEET )<br>= 20 ft. |         |  |
|             |