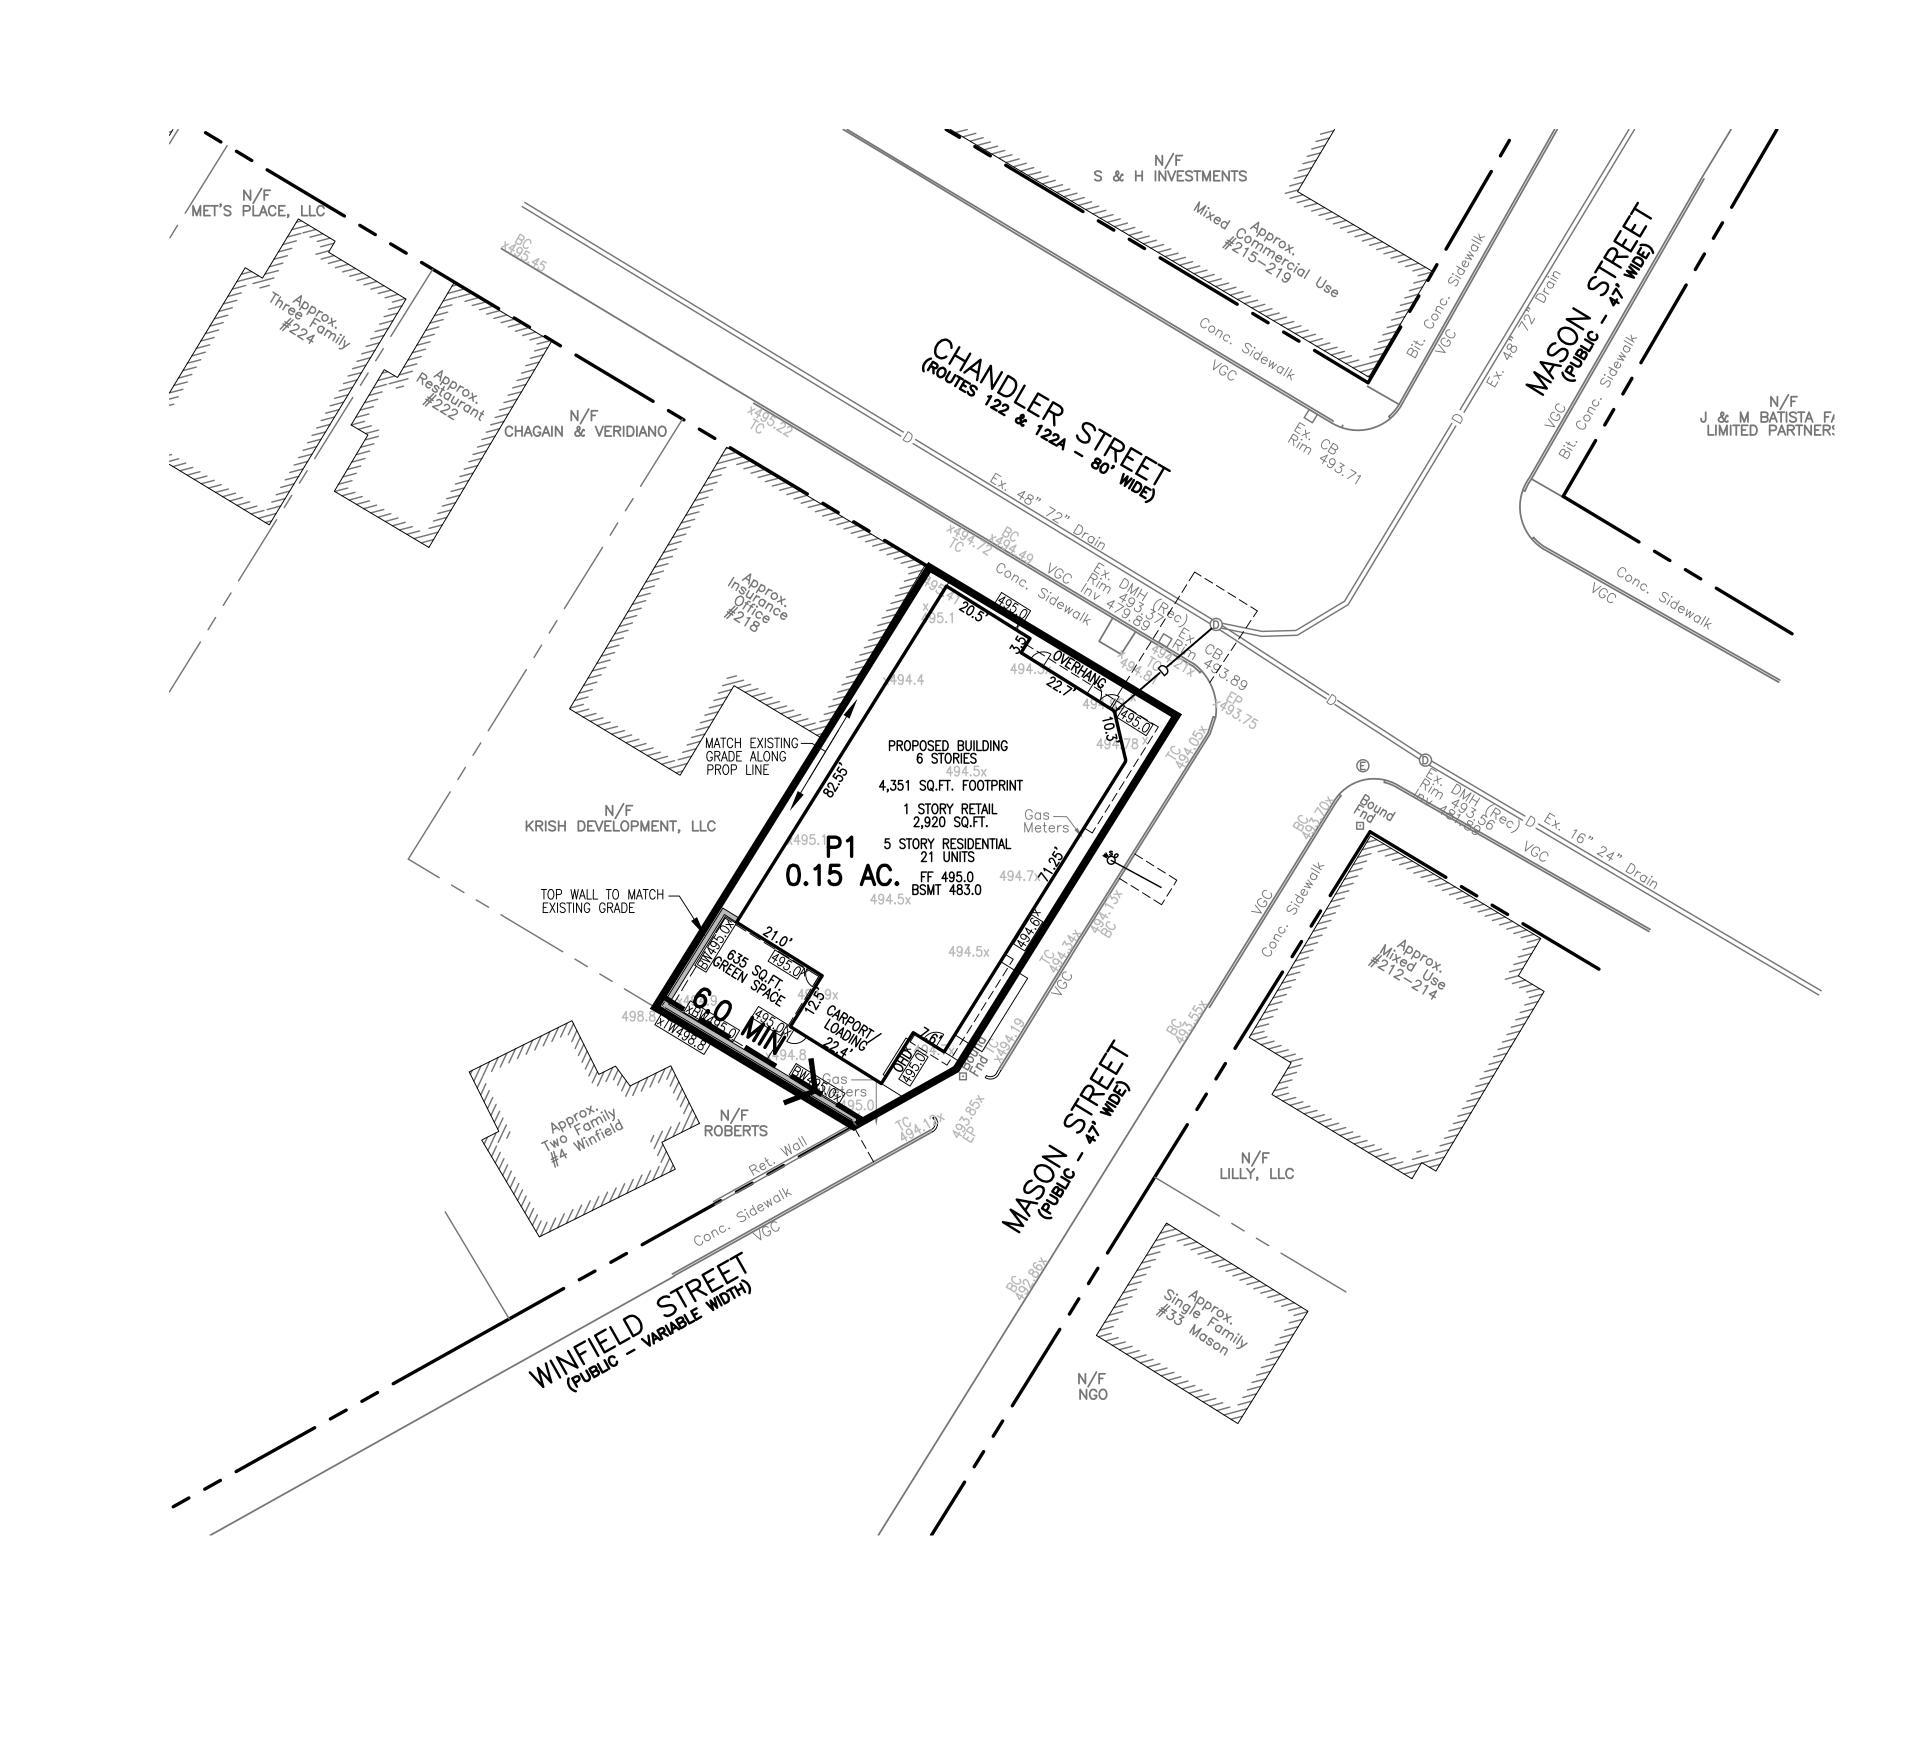

#### LEGEND: EXISTING PROPERTY LINE - - - 490 - EXISTING CONTOUR - HIGH -491----- EXISTING CONTOUR - LOW 490 PROPOSED CONTOUR - HIGH ----- EXISTING EDGE PAVEMENT EXISTING CURB ---- PROPOSED EDGE OF PAVEMENT PROPOSED CURB EXISTING DRAIN LINE ------D ------ PROPOSED DRAIN LINE ----- EXISTING WATER LINE ------ PROPOSED WATER LINE S EXISTING SEWER LINE PROPOSED EROSION CONTROL ZONING SUMMARY CURRENT ZONE: BUSINESS, GENERAL (BG-3.0) OVERLAY ZONE: COMMERCIAL CORRIDORS (CCOD-E) <u>REQUIRED</u> MIXED USI <u>PROPOSED</u> MIXED USE MIN. LOT AREA 6,354 SQ.FT. \_\_\_ LOT REGULARITY FACTOR\* 0.948 0.4 MIN. FRONTAGE 40' 60.00' MIN. FRONT YARD SETBACK 0'(15'MAX.) 1.5' MIN. EXTERIOR SIDE YARD SETBACK O' 1.7' 5.0' MIN. SIDE YARD SETBACK MIN. REAR YARD SETBACK 10.6' 10' MIN. RECREATION AREA 10%/635 SQ.FT. 10.0%/635 SQ.F MAX. FLOOR AREA RATIO 4.64 \_\_\_ MAX. BUILDING COVERAGE 68.5% \_\_\_ MAX. BUILDING HEIGHT 100' 73'-0" \* R=16\*A/P<sup>2</sup>, WHERE A=AREA AND P=PERIMETER PARKING SPACE REQUIREMENTS <u>required</u> <u>USE</u> MULTI-FAMILY: 1/D.U X 21 UNITS = GUEST: 1/10 D.U X 21 UNITS = 21 SPACES <u>3 SPACES</u> 24 SPACES 24 SPACES\*0.50=12 SPACES\* COMMERCIAL: 1/500 SQ.FT X 2,920 SQ.FT. = 6 SPACES 18 SPACES REQUIRED (PARKING PROVIDED AT 221 CHANDLER STREET \* SPECIAL PERMIT REQUIRED FROM PLANNING BOARD FOR REDUCTION OF 50% OF BASE RESIDENTIAL REQUIREMENT NOTE: SPĘCIAL PERMIT REQUIRED FROM ZONING BOARD OF APPEALS FOR 12'X22' LOADING SPACE GRAPHIC SCALE ( IN FEET ) 1 inch = 20 ft. DATE REVISION NO TITLE: DEFINITIVE SITE PLAN FOR 216 & 221 CHANDLER STREET WORCESTER, MASSACHUSETTS 01610 PREPARED FOR: POLAR VIEWS, LLC 89 WEST MAIN STREET UNIT 101 NORTHBOROUGH, MASSACHUSETTS 01532 PROPERTY OWNER: DANIEL YARNIE 89 WEST MAIN STREET UNIT 101 NORTHBOROUGH, MASSACHUSETTS 01532 PREPARED BY: J.M. GRENIER ASSOCIATES INC. 118 TURNPIKE ROAD SUITE 200 SOUTHBOROUGH, MASSACHUSETTS 01772 jmgrenier@townisp.com **TELE NO.:** (508) 845-2500 SCALE: DATE: 1" = 20' NOVEMBER 5, 2024 LAYOUT PLAN 1/2 SHEET NO .: PROJECT NO .: SHEET 4 OF 10 G-698