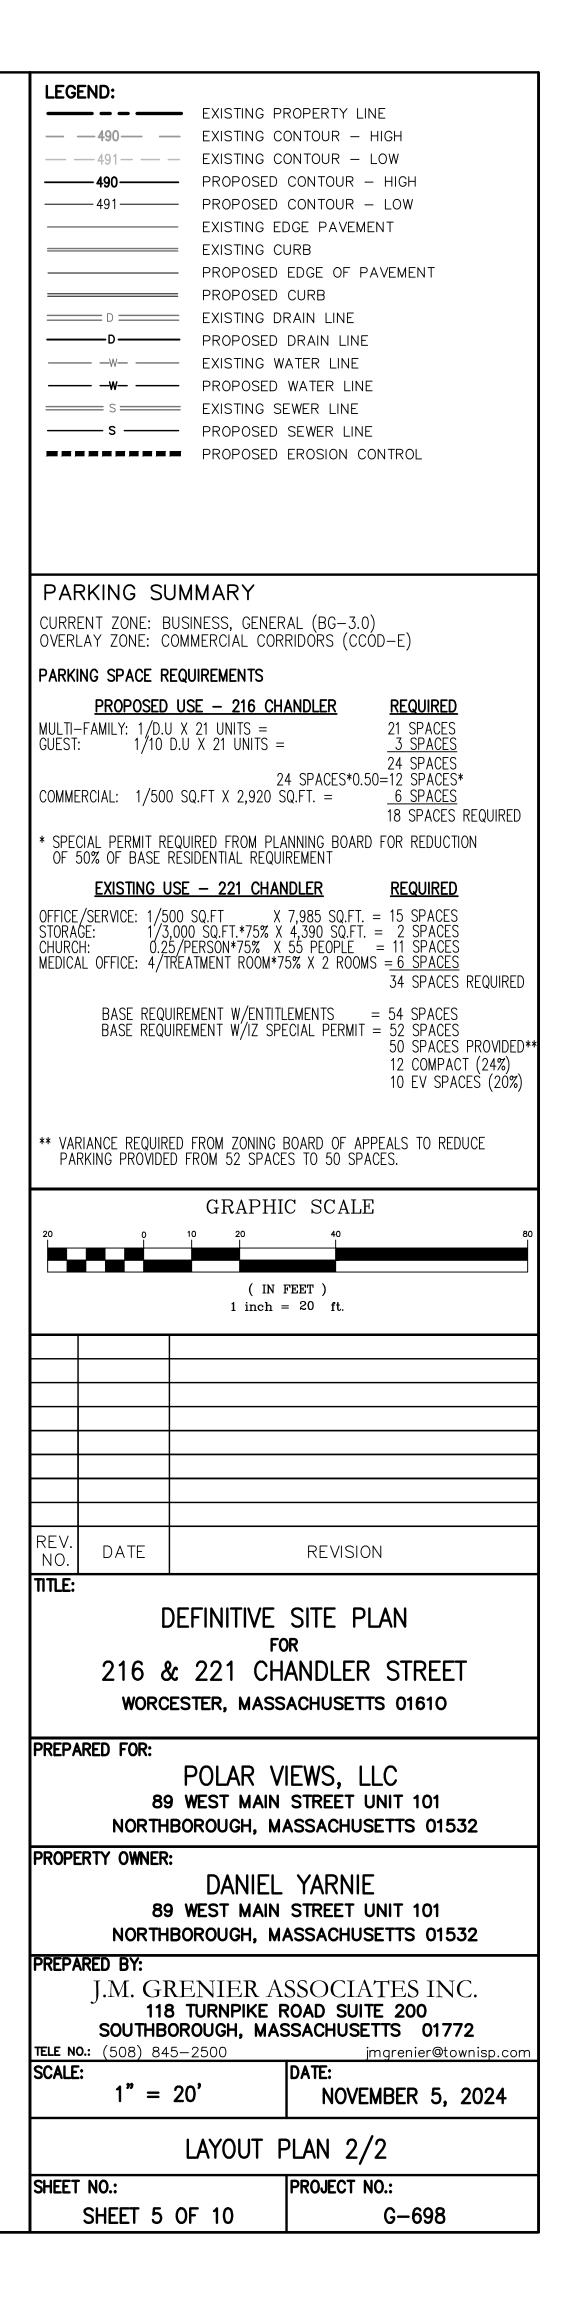

#### LEGEND: EXISTING PROPERTY LINE - - - 490 - EXISTING CONTOUR - HIGH -491----- EXISTING CONTOUR - LOW 490 PROPOSED CONTOUR - HIGH ----- EXISTING EDGE PAVEMENT EXISTING CURB ---- PROPOSED EDGE OF PAVEMENT PROPOSED CURB EXISTING DRAIN LINE ------D ------ PROPOSED DRAIN LINE ----- EXISTING WATER LINE ------ PROPOSED WATER LINE S EXISTING SEWER LINE PROPOSED EROSION CONTROL ZONING SUMMARY CURRENT ZONE: BUSINESS, GENERAL (BG-3.0) OVERLAY ZONE: COMMERCIAL CORRIDORS (CCOD-E) <u>REQUIRED</u> MIXED USI <u>PROPOSED</u> MIXED USE MIN. LOT AREA 6,354 SQ.FT. \_\_\_ LOT REGULARITY FACTOR\* 0.948 0.4 MIN. FRONTAGE 40' 60.00' MIN. FRONT YARD SETBACK 0'(15'MAX.) 1.5' MIN. EXTERIOR SIDE YARD SETBACK O' 1.7' 5.0' MIN. SIDE YARD SETBACK MIN. REAR YARD SETBACK 10.6' 10' MIN. RECREATION AREA 10%/635 SQ.FT. 10.0%/635 SQ.F MAX. FLOOR AREA RATIO 4.64 \_\_\_ MAX. BUILDING COVERAGE 68.5% \_\_\_ MAX. BUILDING HEIGHT 100' 73'-0" \* R=16\*A/P<sup>2</sup>, WHERE A=AREA AND P=PERIMETER PARKING SPACE REQUIREMENTS <u>required</u> <u>USE</u> MULTI-FAMILY: 1/D.U X 21 UNITS = GUEST: 1/10 D.U X 21 UNITS = 21 SPACES <u>3 SPACES</u> 24 SPACES 24 SPACES\*0.50=12 SPACES\* COMMERCIAL: 1/500 SQ.FT X 2,920 SQ.FT. = 6 SPACES 18 SPACES REQUIRED (PARKING PROVIDED AT 221 CHANDLER STREET \* SPECIAL PERMIT REQUIRED FROM PLANNING BOARD FOR REDUCTION OF 50% OF BASE RESIDENTIAL REQUIREMENT NOTE: SPĘCIAL PERMIT REQUIRED FROM ZONING BOARD OF APPEALS FOR 12'X22' LOADING SPACE GRAPHIC SCALE ( IN FEET ) 1 inch = 20 ft. DATE REVISION NO TITLE: DEFINITIVE SITE PLAN FOR 216 & 221 CHANDLER STREET WORCESTER, MASSACHUSETTS 01610 PREPARED FOR: POLAR VIEWS, LLC 89 WEST MAIN STREET UNIT 101 NORTHBOROUGH, MASSACHUSETTS 01532 PROPERTY OWNER: DANIEL YARNIE 89 WEST MAIN STREET UNIT 101 NORTHBOROUGH, MASSACHUSETTS 01532 PREPARED BY: J.M. GRENIER ASSOCIATES INC. 118 TURNPIKE ROAD SUITE 200 SOUTHBOROUGH, MASSACHUSETTS 01772 jmgrenier@townisp.com **TELE NO.:** (508) 845-2500 SCALE: DATE: 1" = 20' NOVEMBER 5, 2024 LAYOUT PLAN 1/2 SHEET NO .: PROJECT NO .: SHEET 4 OF 10 G-698