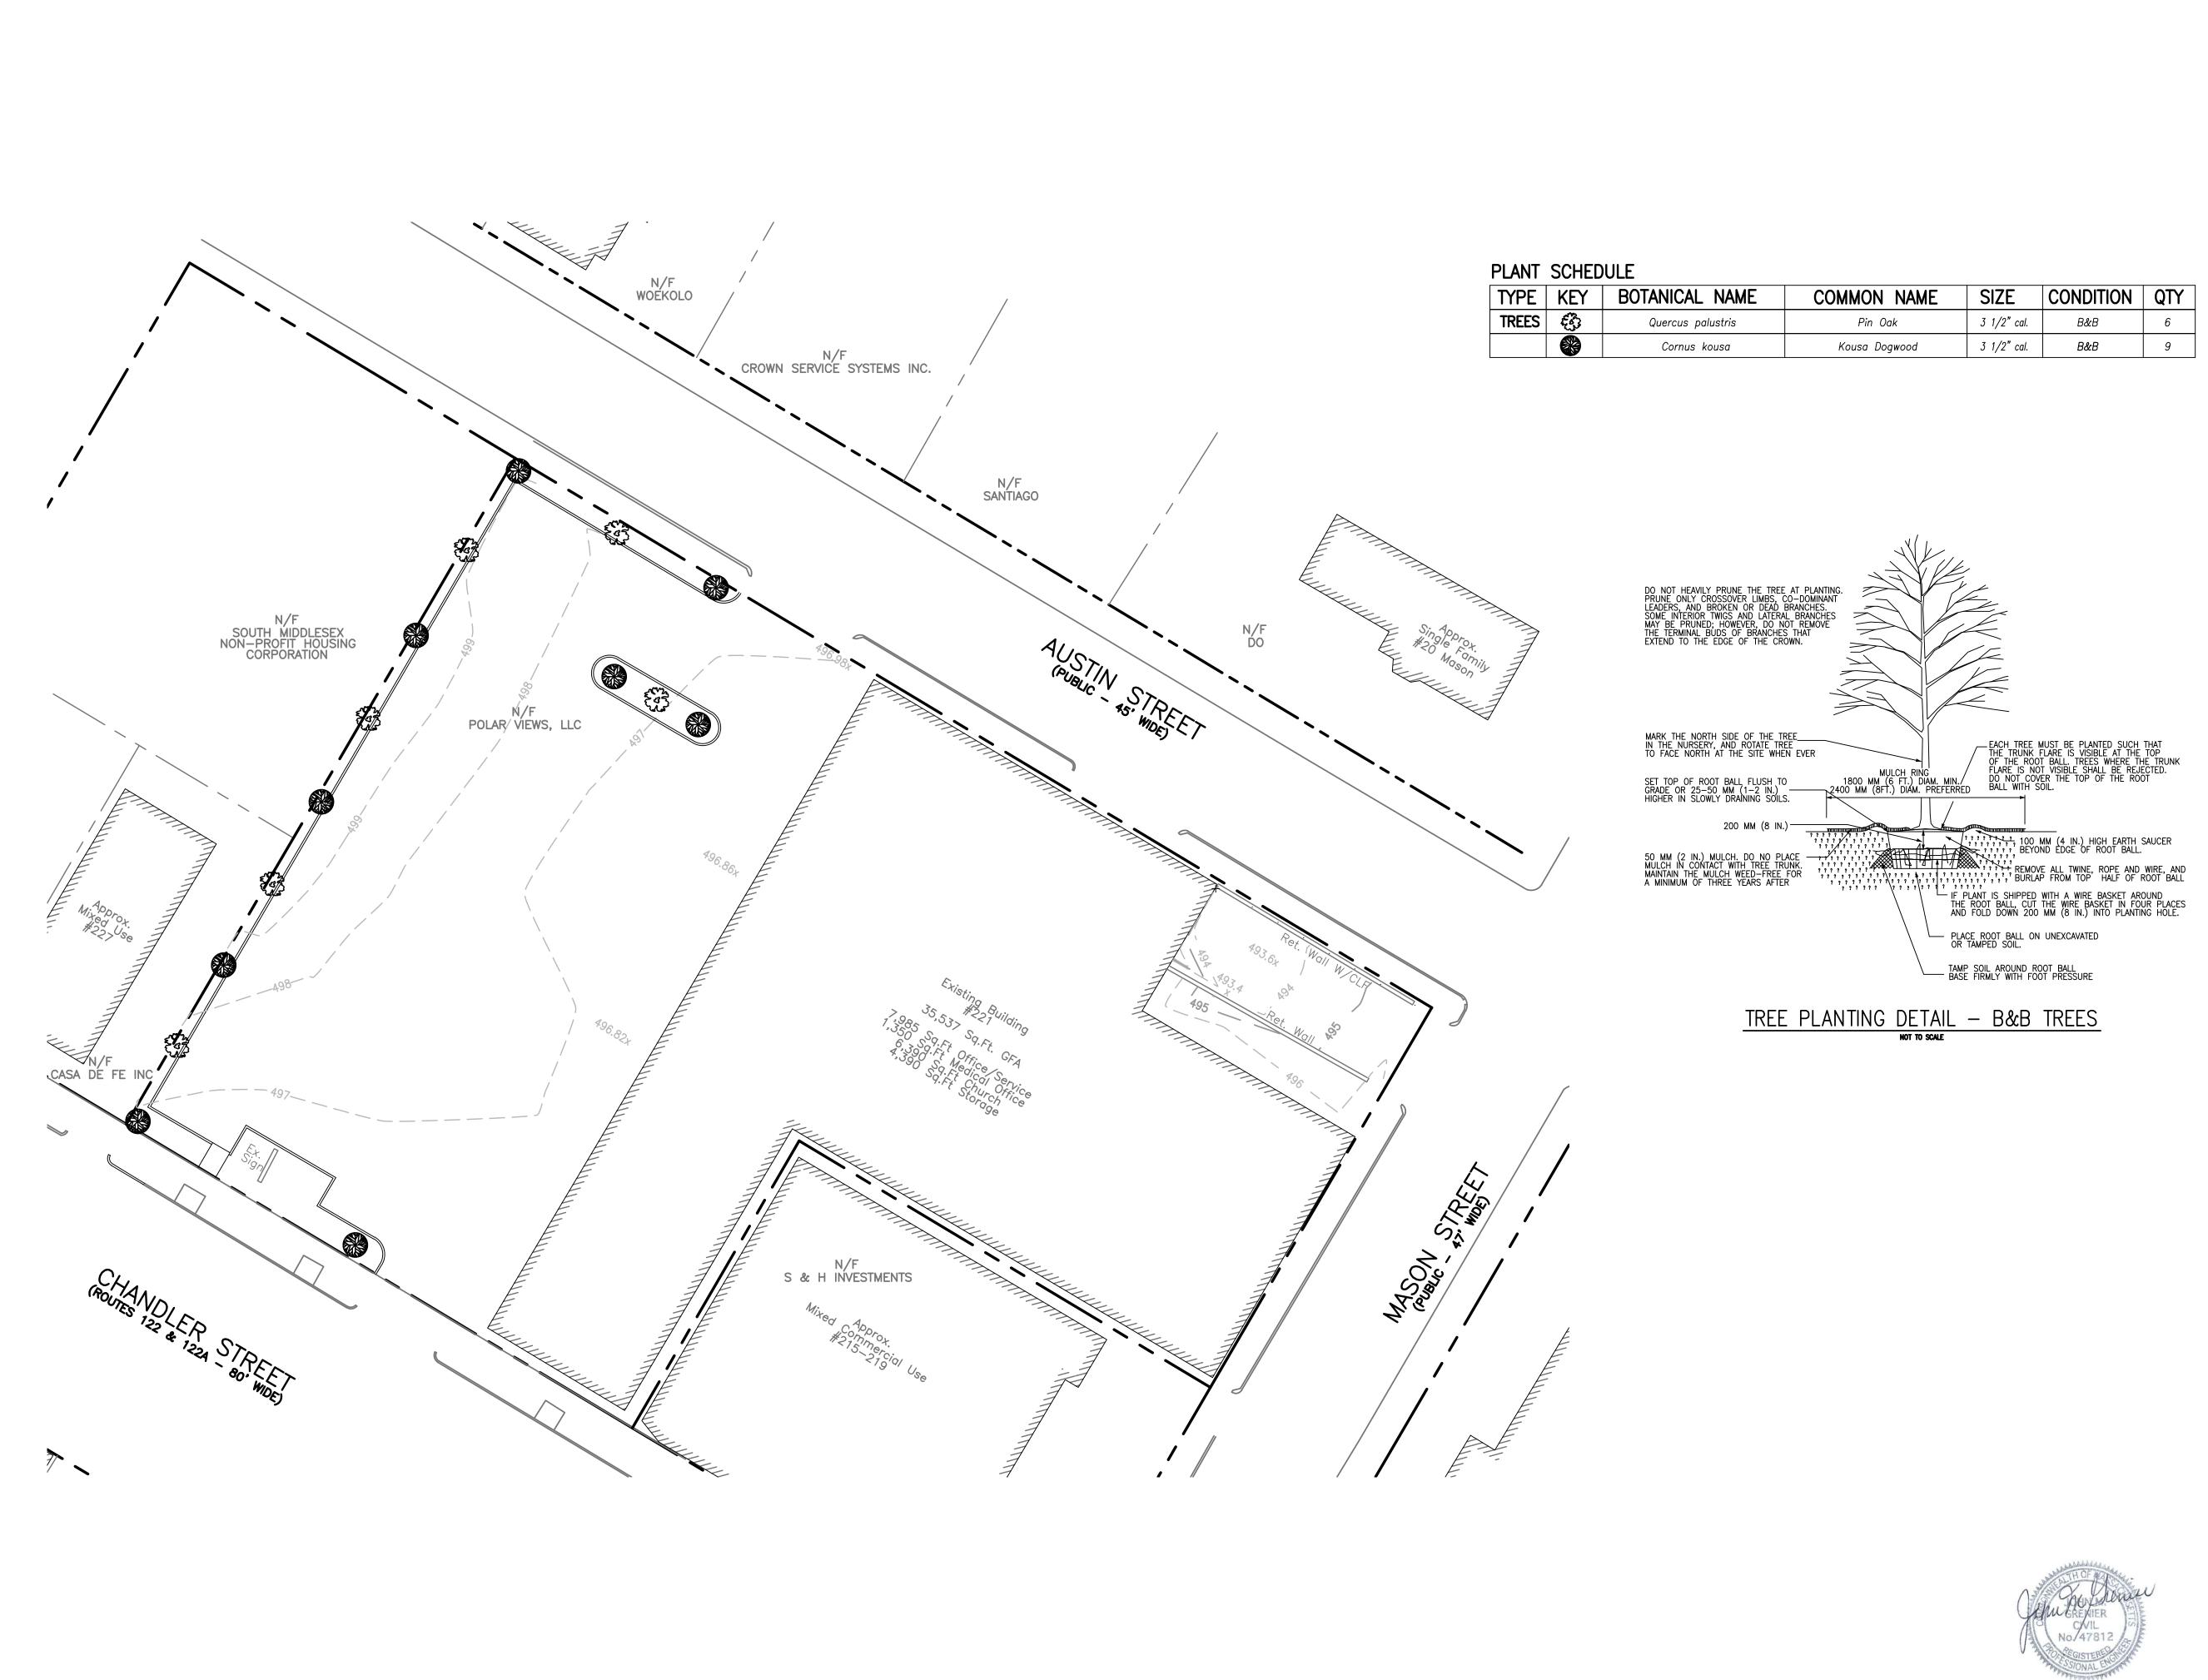

| NAME  | SIZE        | CONDITION | QTY |
|-------|-------------|-----------|-----|
| зk    | 3 1/2" cal. | B&B       | 6   |
| gwood | 3 1/2" cal. | B&B       | 9   |

| HIDE CVIL<br>No.47812 | U |
|-----------------------|---|
| 11/5/24               |   |